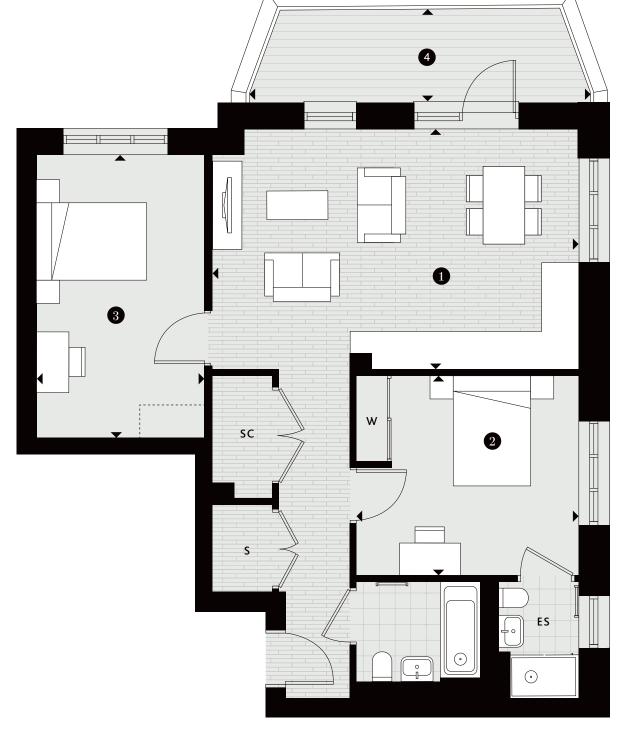

# TWO BEDROOM APARTMENT

THE OSTERLEY

MILL HOUSE

APARTMENT 11, 17 & 23

CRANEFORD HOUSE

APARTMENT 11, 17 & 23

RIVIERA HOUSE APARTMENT 6, 12 & 18

#### TWO BEDROOM

- 1 KITCHEN/LIVING/DINING 6.33M X 4.16M | 20'9" X 13'8"
- 2 BEDROOM 1 3.85M X 3.48M | 12'8" X 11'5"
- 3 BEDROOM 2 4.87M X 2.89M | 16'0" X 9'6"
- 4 BALCONY 5.85M X 1.61M | 19'2" X 5'3"

## KEY

- **◆►** Measurement Points
- ES En-suite
- S Store Cupboard
- SC Service CupboardW Fitted Wardrobe
- Wardrobe Space

MILL HOUSE

FIRST FLOOR - APARTMENT 11

SECOND FLOOR - APARTMENT 17

THIRD FLOOR - APARTMENT 23