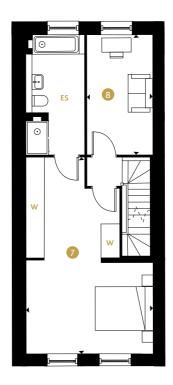

#### SECOND FLOOR

- 7 BEDROOM 1 7.06M X 4.58M | 23'2" X 15'0"
- 8 STUDY
  4.36M X 2.42M | 14'3" X 7'9"

Ceiling heights will vary. The coffered ceiling is just visual and not to scale. Floorplans shown for London Square Earlsfield are for approximate measurements only. Exact layouts and sizes may vary. All measurements may vary within a tolerance of +/-50mm. The dimensions are not intended to be used for carpet sizes, appliance sizes or items of furniture. Furniture layouts are indicative only. Kitchen layout is indicative only. Please ask a Sales Consultant for further information.