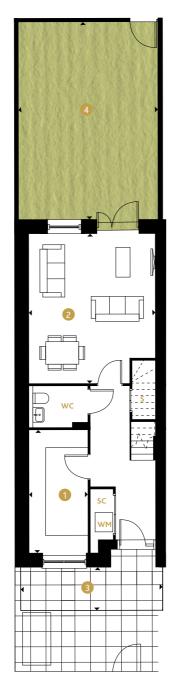

#### KEY

- ▲ Measurement Points
- WC Cloakroom
- S Store Cupboard
- SC Service Cupboard
- TD Tumble Dryer WM Washing Machine
- ES En-suite
- W Fitted Wardrobe
- Wardrobe Space

## **GROUND FLOOR**

- **1** KITCHEN 4.49M X 2.16M | 14'9" X 7'1"
- 2 LIVING/DINING
  5.33M X 4.57M | 17'6" X 15'0"
- FRONT TERRACE
  4.84M X 1.45M | 15'10" X 4'9"
- GARDEN
  8.14M X 5.00M | 26'8" X 16'5"