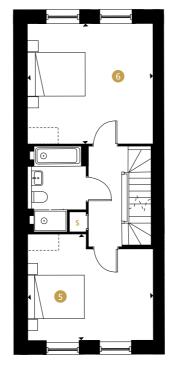

## **FIRST FLOOR**

- BEDROOM 2 4.58M X 3.88M | 15'0" X 12'9"
- 6 BEDROOM 3 4.58M X 4.31M | 15'0" X 14'2"