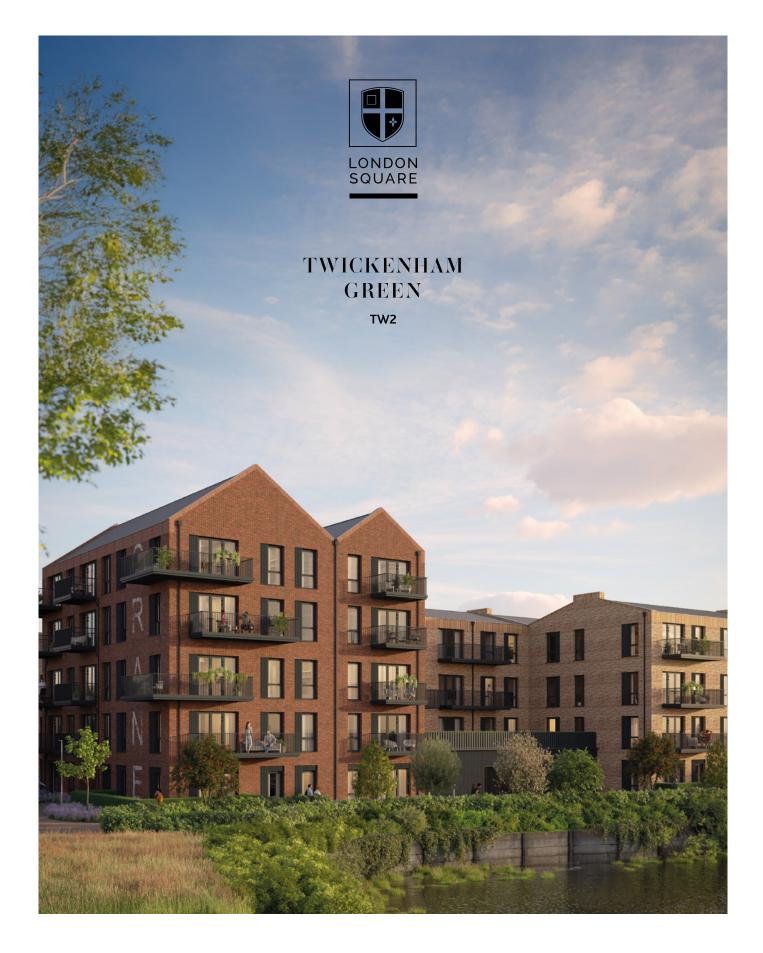

#### Welcome to London Square Twickenham Green.

An exclusive collection of 57 new homes split between 12 apartments and 45 houses. Nestled in leafy Twickenham, London Square Twickenham Green is an exclusive collection of apartments and mews houses. The regenerated riverfront and beautiful outdoor spaces create a peaceful retreat at Twickenham Green. You're also surrounded by gardens and parklands that make a wonderful backdrop for walking, running and cycling.

Developer: London Square Developments Limited

Location: Edwin Road, Twickenham TW2

Local authority: London Borough of Richmond

Tenure: Mews houses are freehold

Apartments leasehold of 999 years

Architect: Stanford Eatwell Architecture Ltd