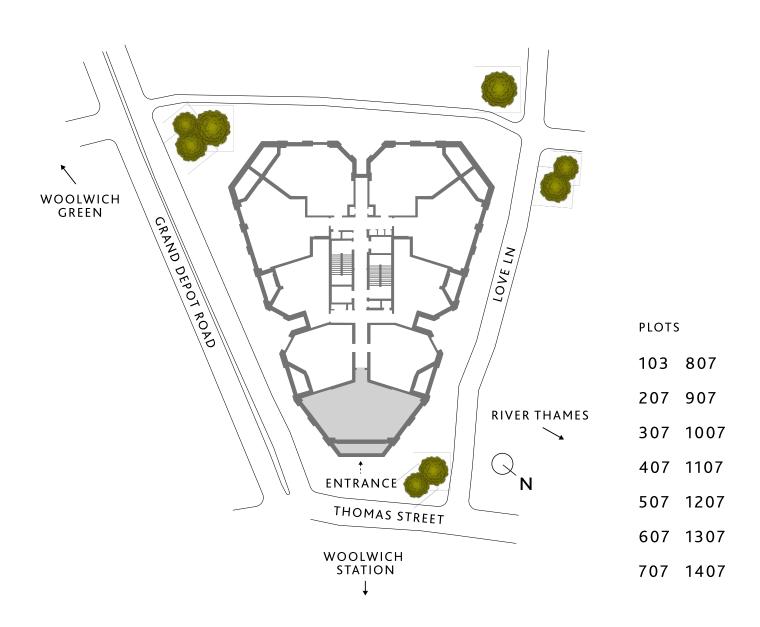

## THE IMPASTO

## LEVELS 1-12 TWO BEDROOM APARTMENT



## ROOM DIMENSIONS

LIVING / DINING

4.86M X 2.93M | 15'94'' X 9'61''

KITCHEN

4.86M X 2.93M | 15'94'' X 9'61''

BEDROOM 1

3.53M X 3.4M | 11'58'' X11'15'''

BEDROOM 2

3.54M X 3.40M | 11'61'' X 11'15''

BALCONY

6.05M X 1.52M | 19'84'' X 4'98''

\*For L1 6.05m x 1.64m/19'84" x 5'38"



## KEY

**S** - STORAGE

**SC** - SERVICES CUPBOARD

**W** - WARDROBE

**W/D** - WASHER DRYER

Total floor area may vary slightly to the figure that is listed. The dimensions shown are accurate within +/- 50mm, they are not intended to be used for carpet sizes, appliances, spaces or items of furniture. Wardrobes are included in the master bedroom only; all other furniture is indicative and not supplied. Map is not to scale. Subject to change. March 2025.