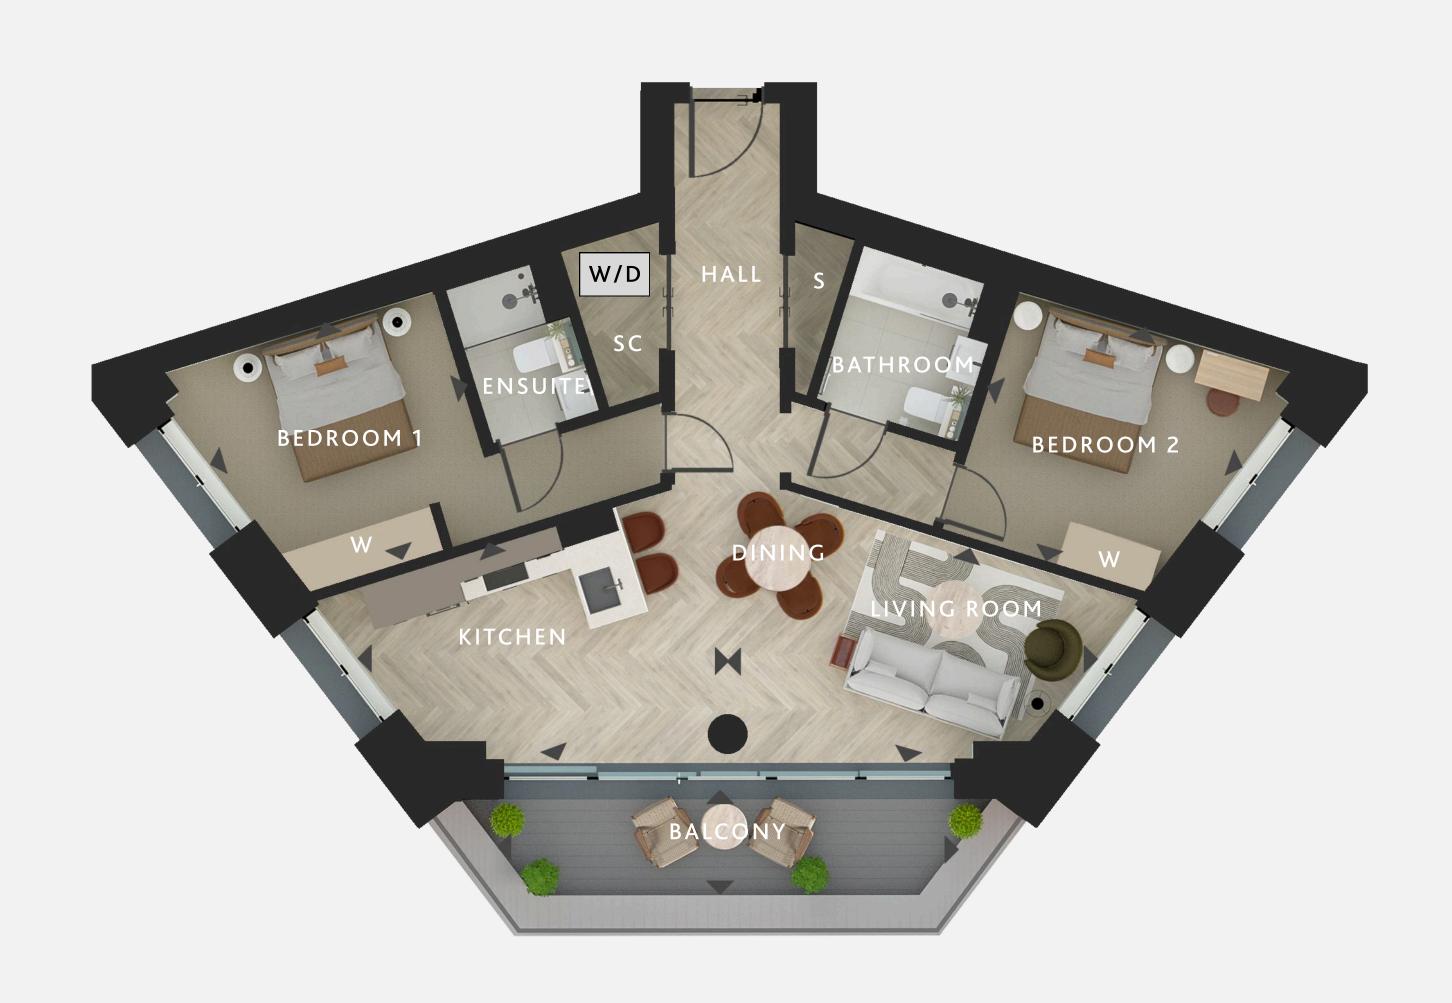

## LEVELS 1-12 TWO BEDROOM APARTMENT

## ROOM DIMENSIONS

LIVING / DINING

4.86M X 2.93M | 15'94'' X 9'61''

KITCHEN

4.86M X 2.93M | 15'94'' X 9'61''

BEDROOM 1

3.53M X 3.4M | 11'58'' X11'15'''

BEDROOM 2

3.54M X 3.40M | 11'61'' X 11'15''

BALCONY

6.05M X 1.52M | 19'84'' X 4'98''

\*For L1 6.05m x 1.64m/19'84" x 5'38"

## KEY

**S** - STORAGE

**SC** - SERVICES CUPBOARD

**W** - WARDROBE

**W/D** - WASHER DRYER

Total floor area may vary slightly to the figure that is listed. The dimensions shown are accurate within +/- 50mm, they are not intended to be used for carpet sizes, appliances, spaces or items of furniture. Wardrobes are included in the master bedroom only; all other furniture is indicative and not supplied. Map is not to scale. Subject to change. March 2025.