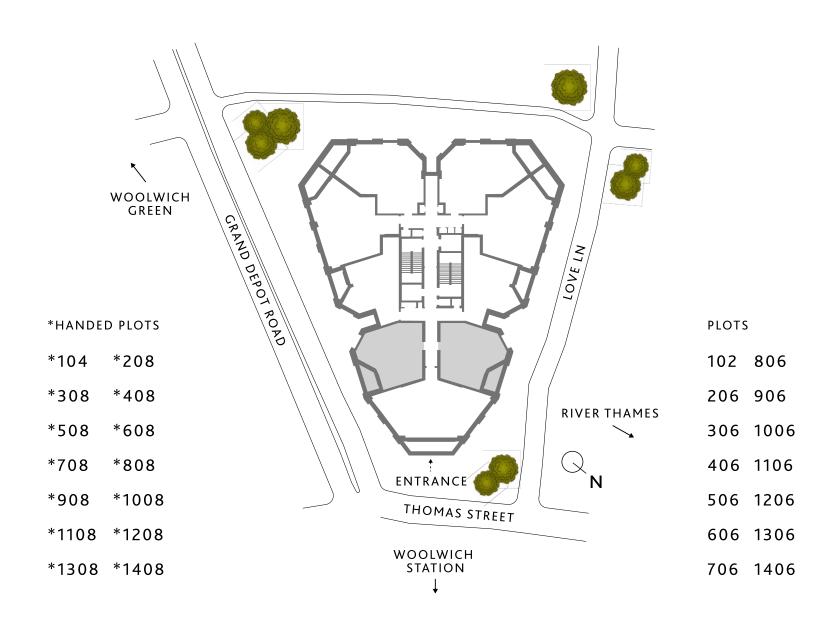

## THE OPUS

## LEVELS 1-12 ONE BEDROOM APARTMENT



## ROOM DIMENSIONS

KITCHEN / LIVING / DINING ROOM 4.02M X 6.38M | 13'18'' X 20'93''

BEDROOM 1 3.33M X 3.40M | 10'92'' X 11'15''

BALCONY

2.93M X 1.58M\* | 9'61" X 5'18"\* \*For L1 2.93m x 1.70m\*/9'61" x 5'57"



## KEY

**S** - STORAGE

SC - SERVICES CUPBOARD

**W** - WARDROBE

**W/D** - WASHER DRYER

Total floor area may vary slightly to the figure that is listed. The dimensions shown are accurate within +/- 50mm, they are not intended to be used for carpet sizes, appliances, spaces or items of furniture. Wardrobes are included in the master bedroom only; all other furniture is indicative and not supplied. Map is not to scale. Subject to change. March 2025.