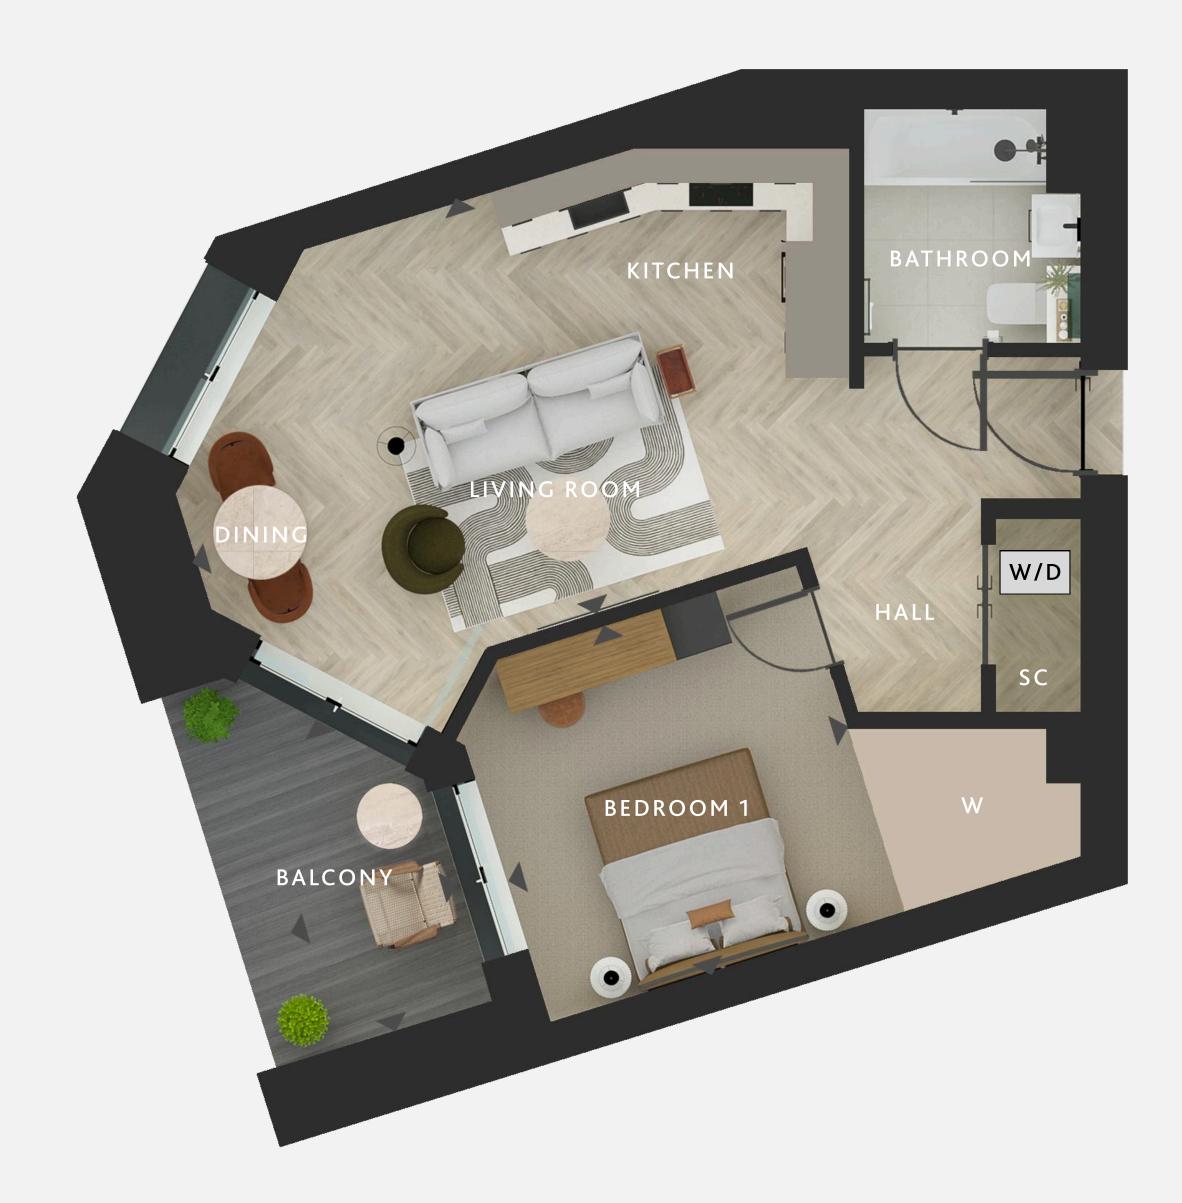

## LEVELS 1-12 ONE BEDROOM APARTMENT

## ROOM DIMENSIONS

KITCHEN / LIVING / DINING ROOM 4.02M X 6.38M | 13'18'' X 20'93''

BEDROOM 1 3.33M X 3.40M | 10'92'' X 11'15''

BALCONY

2.93M X 1.58M\* | 9'61" X 5'18"\* \*For L1 2.93m x 1.70m\*/9'61" x 5'57"

## KEY

**S** - STORAGE

SC - SERVICES CUPBOARD

**W** - WARDROBE

**W/D** - WASHER DRYER

Total floor area may vary slightly to the figure that is listed. The dimensions shown are accurate within +/- 50mm, they are not intended to be used for carpet sizes, appliances, spaces or items of furniture. Wardrobes are included in the master bedroom only; all other furniture is indicative and not supplied. Map is not to scale. Subject to change. March 2025.