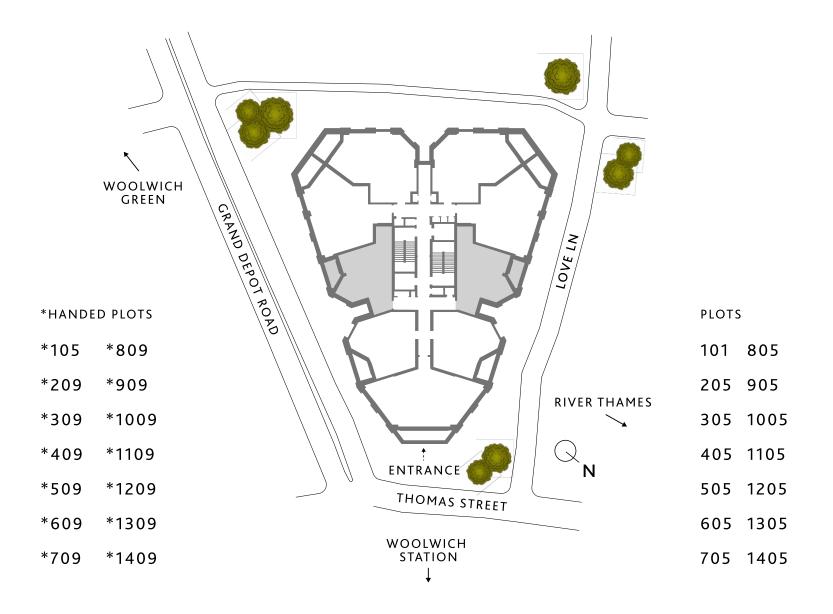

# THE ENSEMBLE

## BALCONY

2.85M X 1.58M\* | 9'35' X 5'18''\* \*For L1 2.85m x 1.70m/9'35"x5'57"

HANDED APARTMENTS \*

## KEY

**S** - STORAGE SC - SERVICES CUPBOARD **W** - WARDROBE **W/D** - WASHER DRYER

Total floor area may vary slightly to the figure that is listed. The dimensions shown are accurate within +/- 50mm, they are not intended to be used for carpet sizes, appliances, spaces or items of furniture. Wardrobes are included in the master bedroom only; all other furniture is indicative and not supplied. Map is not to scale. Subject to change. March 2025.