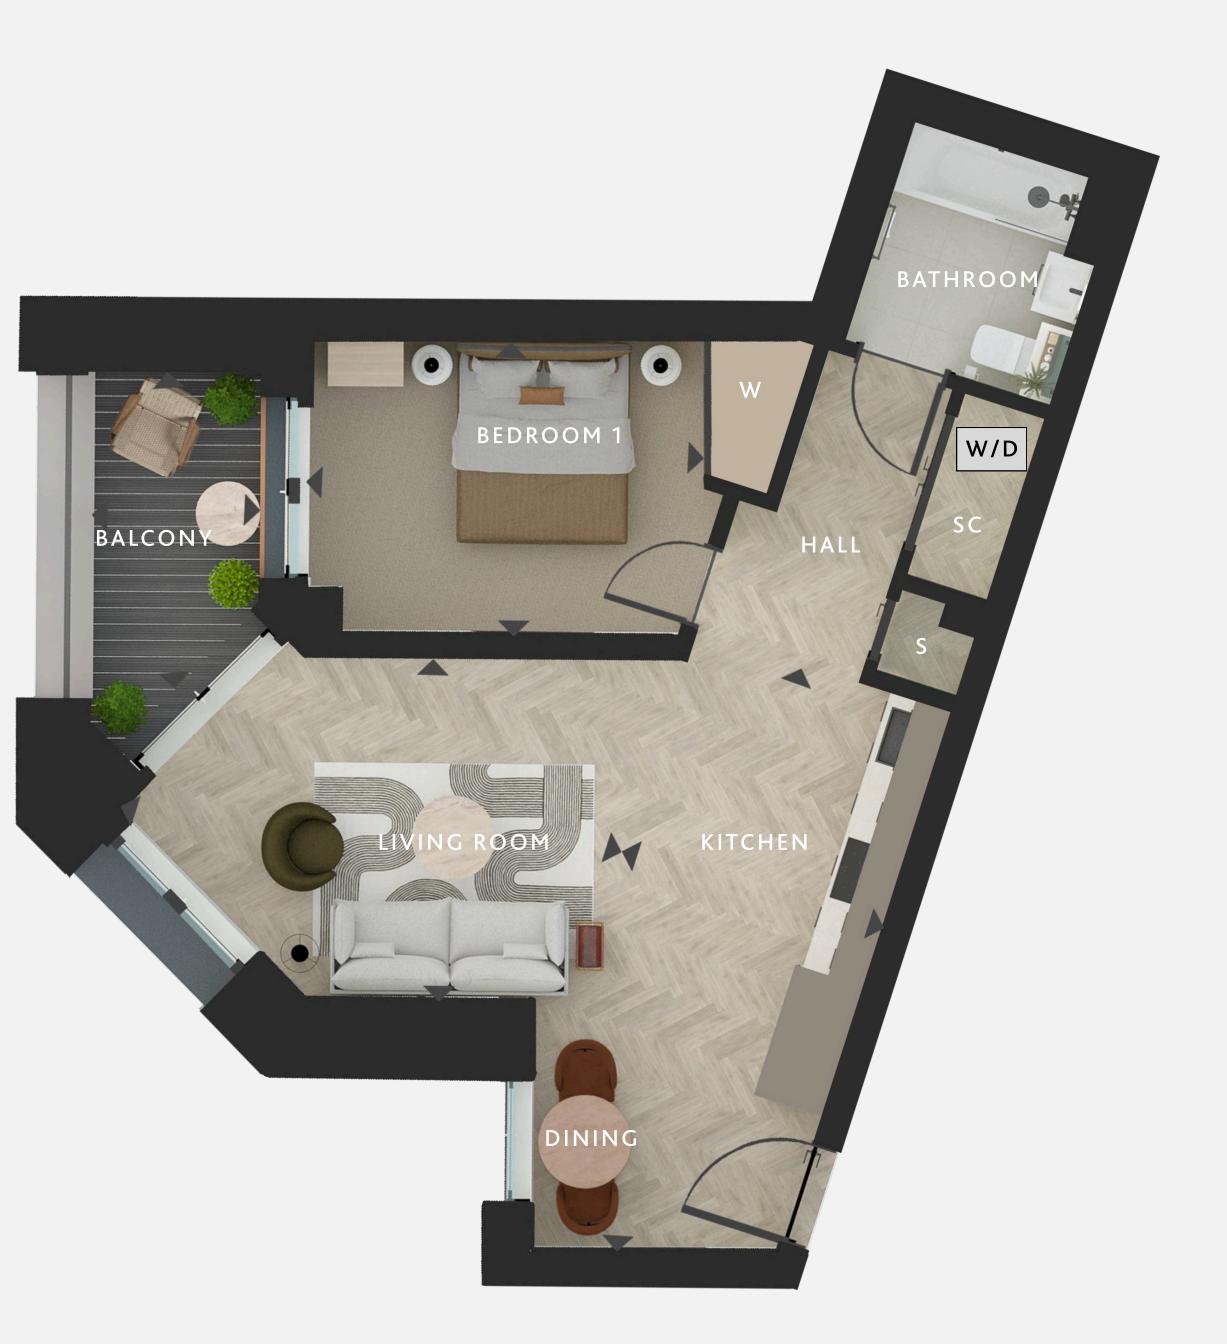

# LEVELS 1-12 ONE BEDROOM APARTMENT

# **ROOM DIMENSIONS**

LIVING ROOM 3.19M X 4.58M | 10'46' X 15'02''

KITCHEN / DINING ROOM 5.62M X 2.51M | 18'43'' X 8'23''

## BEDROOM 1

2.86M X 3.67M | 9'38' X 12'04''

## BALCONY

2.85M X 1.58M\* | 9'35' X 5'18''\* \*For L1 2.85m x 1.70m/9'35"x5'57"

HANDED APARTMENTS \*

## KEY

**S** - STORAGE SC - SERVICES CUPBOARD **W** - WARDROBE **W/D** - WASHER DRYER

Total floor area may vary slightly to the figure that is listed. The dimensions shown are accurate within +/- 50mm, they are not intended to be used for carpet sizes, appliances, spaces or items of furniture. Wardrobes are included in the master bedroom only; all other furniture is indicative and not supplied. Map is not to scale. Subject to change. March 2025.