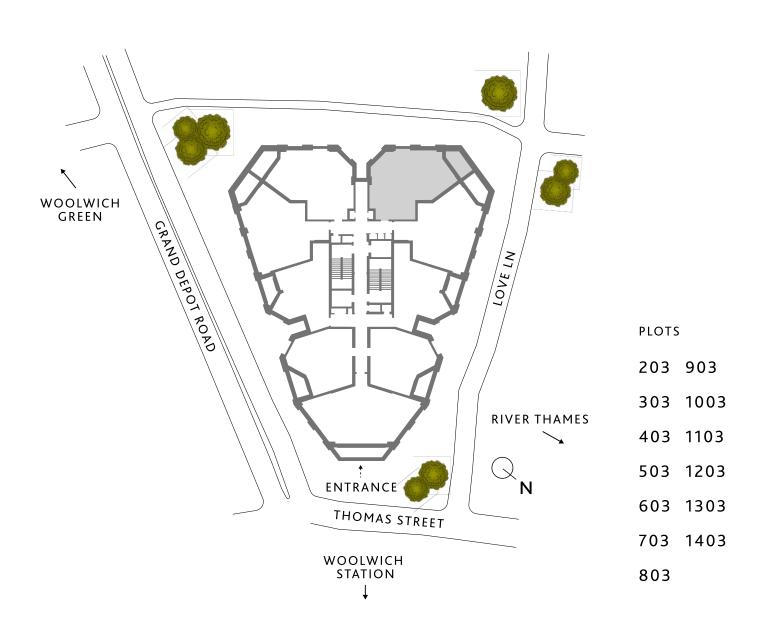

## THE SONNET

## LEVELS 1-12 TWO BEDROOM APARTMENT



## ROOM DIMENSIONS

KITCHEN / LIVING / DINING ROOM 4.62M X 6.20M | 15'15'' X 20'34''

BEDROOM 1 5.08M X 3.7M | 16'67'' X 12'13'''

BEDROOM 2 2.39M X 3.21M | 7'84" X 10'53"

BALCONY 1.78M X 3.55M | 5'83'' X 11'64''



## KEY

S - STORAGE

SC - SERVICES CUPBOARD

**W** - WARDROBE

**W/D** - WASHER DRYER

Total floor area may vary slightly to the figure that is listed. The dimensions shown are accurate within +/- 50mm, they are not intended to be used for carpet sizes, appliances, spaces or items of furniture. Wardrobes are included in the master bedroom only; all other furniture is indicative and not supplied. Map is not to scale. Subject to change. March 2025.