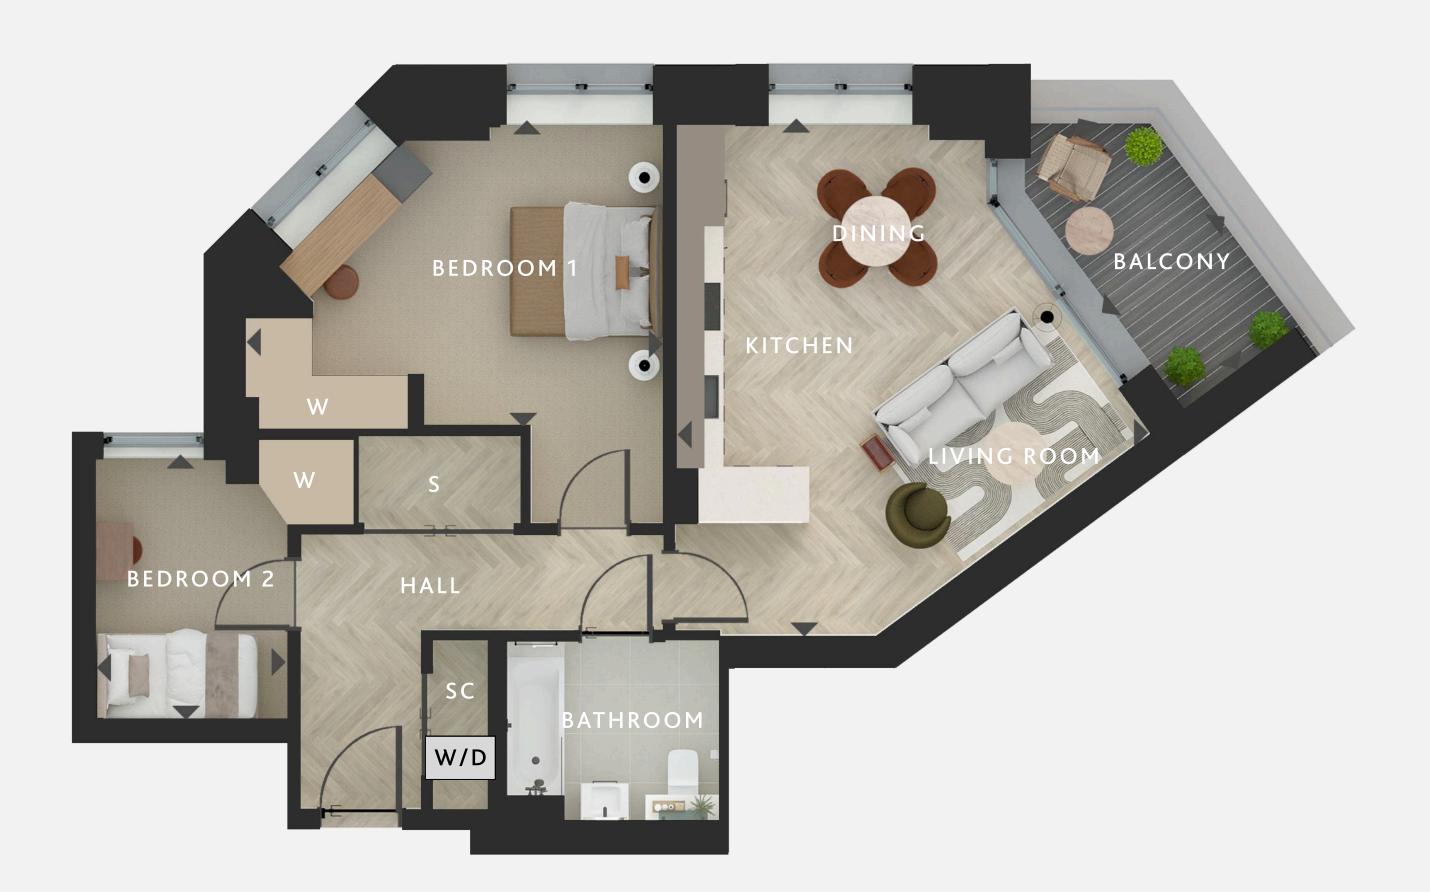

## LEVELS 1-12 TWO BEDROOM APARTMENT

## ROOM DIMENSIONS

KITCHEN / LIVING / DINING ROOM 4.62M X 6.20M | 15'15'' X 20'34''

BEDROOM 1 5.08M X 3.7M | 16'67'' X 12'13'''

BEDROOM 2 2.39M X 3.21M | 7'84" X 10'53"

BALCONY 1.78M X 3.55M | 5'83'' X 11'64''

## KEY

S - STORAGE

SC - SERVICES CUPBOARD

**W** - WARDROBE

**W/D** - WASHER DRYER

Total floor area may vary slightly to the figure that is listed. The dimensions shown are accurate within +/- 50mm, they are not intended to be used for carpet sizes, appliances, spaces or items of furniture. Wardrobes are included in the master bedroom only; all other furniture is indicative and not supplied. Map is not to scale. Subject to change. March 2025.