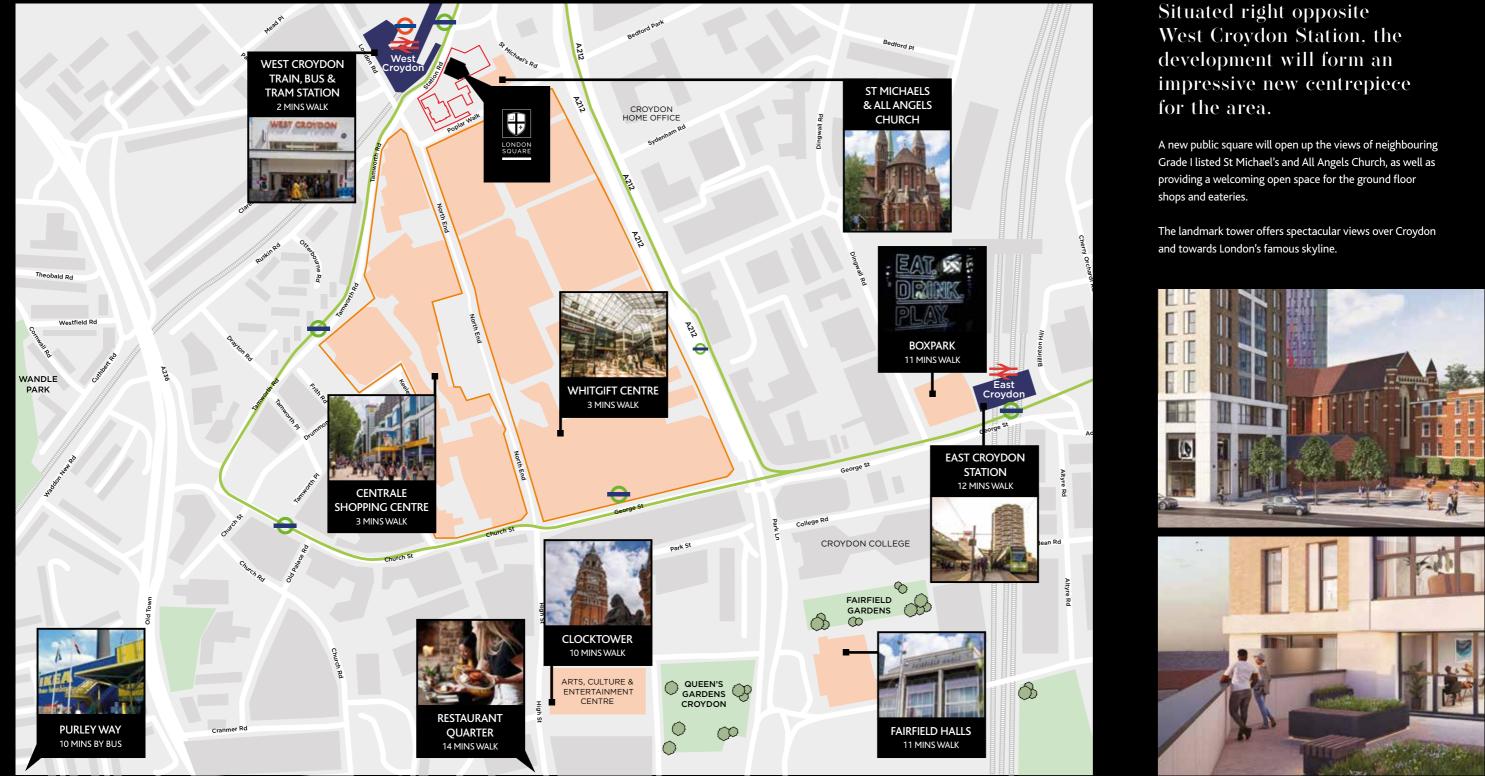

N



PLOTS 405, 505, 605, 705, 805, 905, 1005, 1105, 1205, 1305, 1405, 1505, 1605, 1705

| Kitchen/Living/Dining | 7 |
|-----------------------|---|
| Bedroom 1             |   |
| Winter Garden         |   |



4th-17th FLOOR

KEY

SC = Service Cupboard S = Storage C = Cupboard WD = Washer Dryer W = Fitted Wardrobe to bedroom 1 W = Optional Wardrobe location

## []

| , ,                            | 1 Bedroom        |  |
|--------------------------------|------------------|--|
| 7.88m x 3.78m                  | (25'10" x 12'5") |  |
| 3.73m x 3.33m (12'3" x 10'11") |                  |  |
| 1.72m x 4.03                   | m (5'8" x 13'3") |  |

\*Obscured glazed window

## 











20th FLOOR

21st FLOOR

## 



Computer generated images are indicative only.