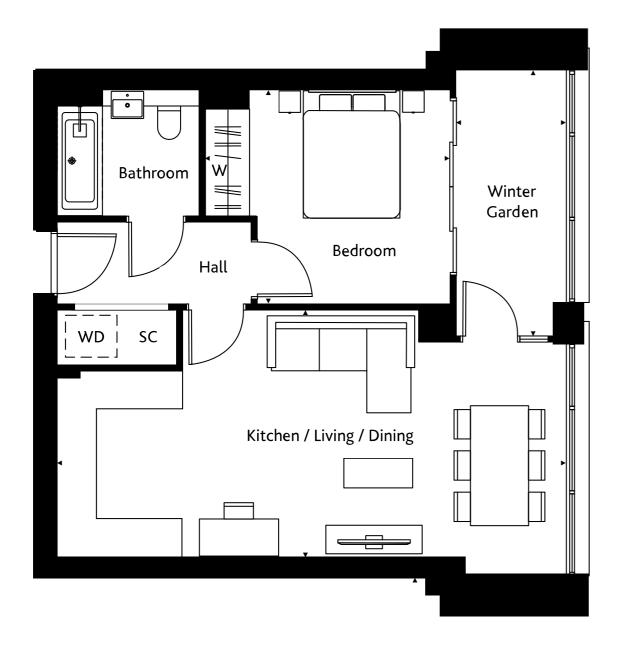

N

PLOTS 405, 505, 605, 705, 805, 905, 1005, 1105, 1205, 1305, 1405, 1505, 1605, 1705

| Kitchen/Living/Dining | 7 |
|-----------------------|---|
| Bedroom 1             |   |
| Winter Garden         |   |

4th-17th FLOOR

KEY

SC = Service Cupboard S = Storage C = Cupboard WD = Washer Dryer W = Fitted Wardrobe to bedroom 1 W = Optional Wardrobe location

## []

| , ,                            | 1 Bedroom        |  |
|--------------------------------|------------------|--|
| 7.88m x 3.78m                  | (25'10" x 12'5") |  |
| 3.73m x 3.33m (12'3" x 10'11") |                  |  |
| 1.72m x 4.03                   | m (5'8" x 13'3") |  |

\*Obscured glazed window