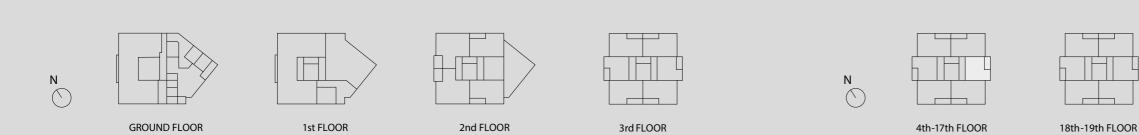

N



PLOTS 405, 505, 605, 705, 805, 905, 1005, 1105, 1205, 1305, 1405, 1505, 1605, 1705

| Kitchen/Living/Dining | 7 |
|-----------------------|---|
| Bedroom 1             |   |
| Winter Garden         |   |



4th-17th FLOOR

KEY

SC = Service Cupboard S = Storage C = Cupboard WD = Washer Dryer W = Fitted Wardrobe to bedroom 1 W = Optional Wardrobe location

## []

| , ,                            | 1 Bedroom        |  |
|--------------------------------|------------------|--|
| 7.88m x 3.78m                  | (25'10" x 12'5") |  |
| 3.73m x 3.33m (12'3" x 10'11") |                  |  |
| 1.72m x 4.03                   | m (5'8" x 13'3") |  |

\*Obscured glazed window

## 











20th FLOOR

21st FLOOR

## 



Computer generated images are indicative only.