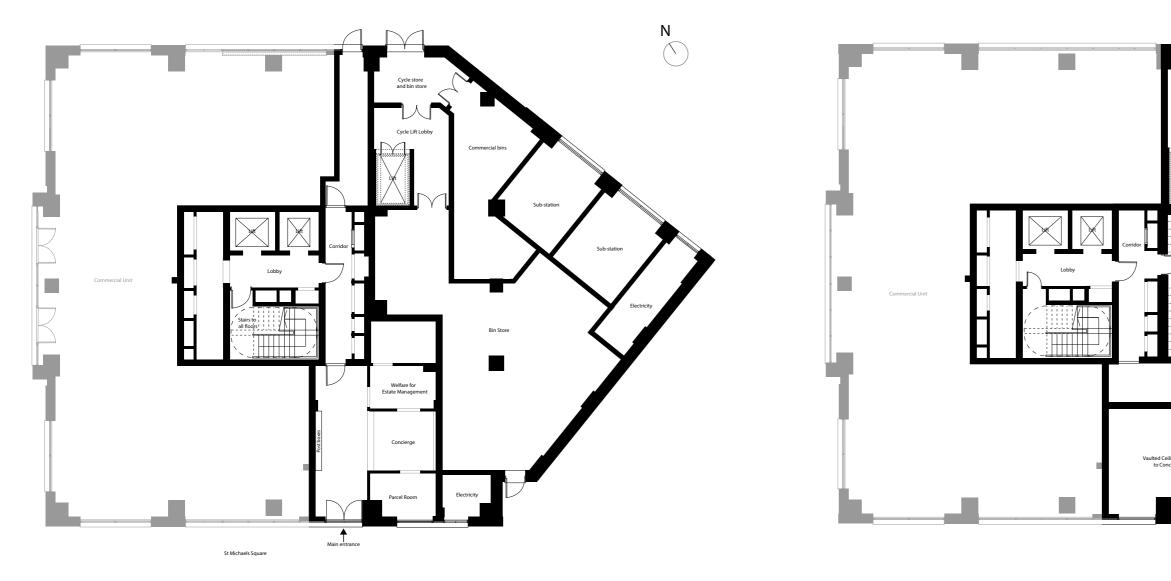

N



PLOTS 405, 505, 605, 705, 805, 905, 1005, 1105, 1205, 1305, 1405, 1505, 1605, 1705

| Kitchen/Living/Dining | 7 |
|-----------------------|---|
| Bedroom 1             |   |
| Winter Garden         |   |



4th-17th FLOOR

KEY

SC = Service Cupboard S = Storage C = Cupboard WD = Washer Dryer W = Fitted Wardrobe to bedroom 1 W = Optional Wardrobe location

## []

| , ,                            | 1 Bedroom        |  |
|--------------------------------|------------------|--|
| 7.88m x 3.78m                  | (25'10" x 12'5") |  |
| 3.73m x 3.33m (12'3" x 10'11") |                  |  |
| 1.72m x 4.03                   | m (5'8" x 13'3") |  |

\*Obscured glazed window

## 











20th FLOOR

21st FLOOR

## 



Computer generated images are indicative only.