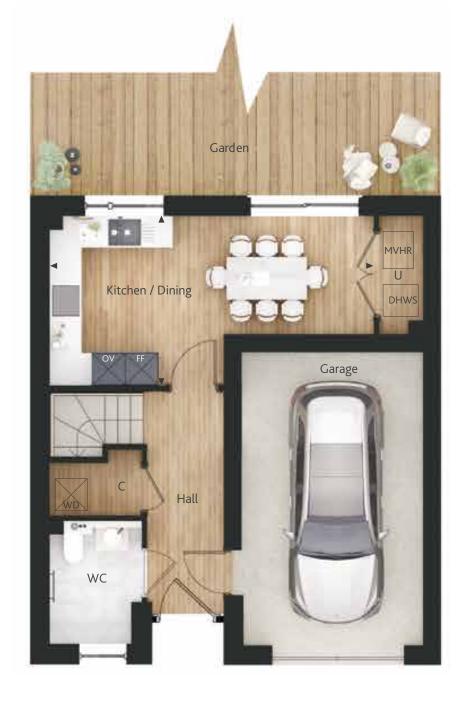

#### ROOM DIMENSIONS

| <b>Ground Floor</b> Kitchen / Dining | 6.01m x 3.12m | 19'9" x 10'3"  |
|--------------------------------------|---------------|----------------|
| First Floor                          |               |                |
| Living Room                          | 4.41m x 3.35m | 14'6" x 10'11" |
| Bedroom 2                            | 3.77m x 3.40m | 12'4" x 11'2"  |
| Bedroom 3                            | 3.41m x 3.10m | 11'2" x 10'2"  |
| Second Floor                         |               |                |
| Bedroom 1                            | 4.31m x 2.67m | 14'2" x 8'9"   |
| Bedroom 4                            | 3.90m x 2.11m | 12'9" x 6'11"  |

### **Ground Floor**

#### KEY

C - Cupboard U - Utility Cupboard W - Wardrobe FF - Fridge Freezer OV - Oven SW - Space for Wardrobe WD - Washer Dryer RL - Rooflight HWC - Hot Water Cylinder J - Juliette Balcony SC - Services Cupboard MVHR - Mechanical VentilationHeat Recovery Unit