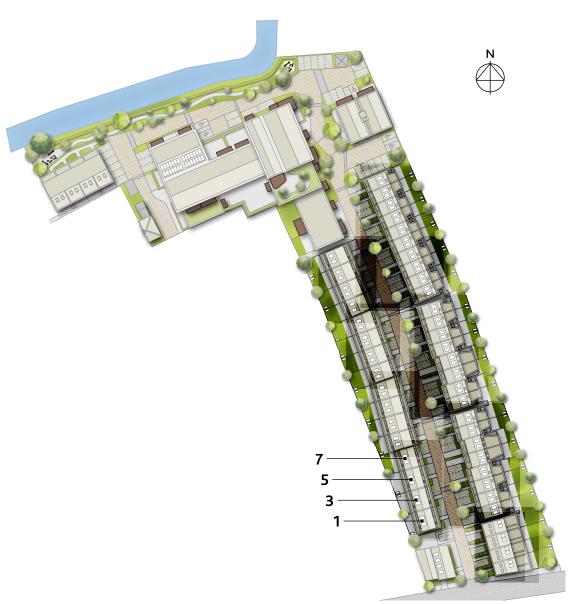

### FOUR BEDROOM HOUSE

# THE PRIMROSE

## NUMBERS

1, 3, 5 & 7



#### ROOM DIMENSIONS

| <b>Ground Floor</b> Kitchen / Dining | 6.01m x 3.12m | 19'9" x 10'3"  |
|--------------------------------------|---------------|----------------|
| First Floor                          |               |                |
| Living Room                          | 4.41m x 3.35m | 14'6" x 10'11" |
| Bedroom 2                            | 3.77m x 3.40m | 12'4" x 11'2"  |
| Bedroom 3                            | 3.41m x 3.10m | 11'2" x 10'2"  |
| Second Floor                         |               |                |
| Bedroom 1                            | 4.31m x 2.67m | 14'2" x 8'9"   |
| Bedroom 4                            | 3.90m x 2.11m | 12'9" x 6'11"  |

Floorplans shown are for approximate measurements only. Exact layouts and sizes may vary. The dimensions show