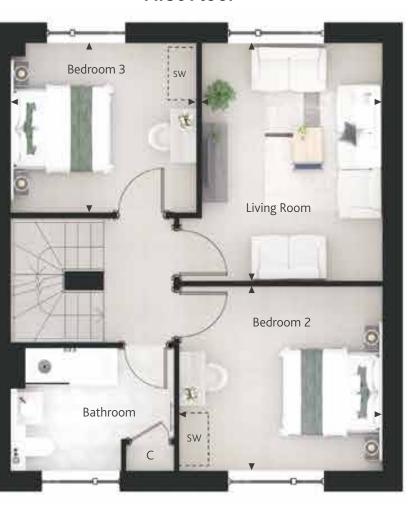

#### ROOM DIMENSIONS

| <b>Ground Floor</b> Kitchen / Dining | 6.01m x 3.12m | 19'9" x 10'3"  |
|--------------------------------------|---------------|----------------|
| First Floor                          |               |                |
| Living Room                          | 4.41m x 3.35m | 14'6" x 10'11" |
| Bedroom 2                            | 3.77m x 3.40m | 12'4" x 11'2"  |
| Bedroom 3                            | 3.41m x 3.10m | 11'2" x 10'2"  |
| Second Floor                         |               |                |
| Bedroom 1                            | 4.31m x 2.67m | 14'2" x 8'9"   |
| Bedroom 4                            | 3.90m x 2.11m | 12'9" x 6'11"  |

### First Floor

#### KEY

C - Cupboard U - Utility Cupboard W - Wardrobe FF - Fridge Freezer OV - Oven SW - Space for Wardrobe WD - Washer Dryer RL - Rooflight HWC - Hot Water Cylinder J - Juliette Balcony SC - Services Cupboard MVHR - Mechanical VentilationHeat Recovery Unit