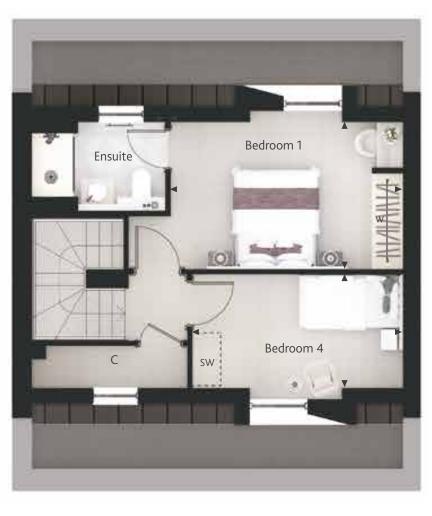

#### ROOM DIMENSIONS

| <b>Ground Floor</b> Kitchen / Dining | 6.01m x 3.12m | 19'9" x 10'3"  |
|--------------------------------------|---------------|----------------|
| First Floor                          |               |                |
| Living Room                          | 4.41m x 3.35m | 14'6" x 10'11" |
| Bedroom 2                            | 3.77m x 3.40m | 12'4" x 11'2"  |
| Bedroom 3                            | 3.41m x 3.10m | 11'2" x 10'2"  |
| Second Floor                         |               |                |
| Bedroom 1                            | 4.31m x 2.67m | 14'2" x 8'9"   |
| Bedroom 4                            | 3.90m x 2.11m | 12'9" x 6'11"  |

### **Second Floor**

#### KEY

C - Cupboard U - Utility Cupboard W - Wardrobe FF - Fridge Freezer OV - Oven SW - Space for Wardrobe WD - Washer Dryer RL - Rooflight HWC - Hot Water Cylinder J - Juliette Balcony SC - Services Cupboard MVHR - Mechanical VentilationHeat Recovery Unit