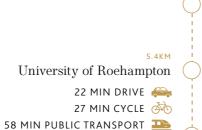

#### Universities

St George's University of London 27 MIN WALK | 6 MIN DRIVE

University of Roehampton 22 MIN DRIVE | 27 MIN CYCLE 58 MIN PUBLIC TRANSPORT

Imperial College London 34 MIN DRIVE | 32 MIN CYCLE 58 MIN PUBLIC TRANSPORT