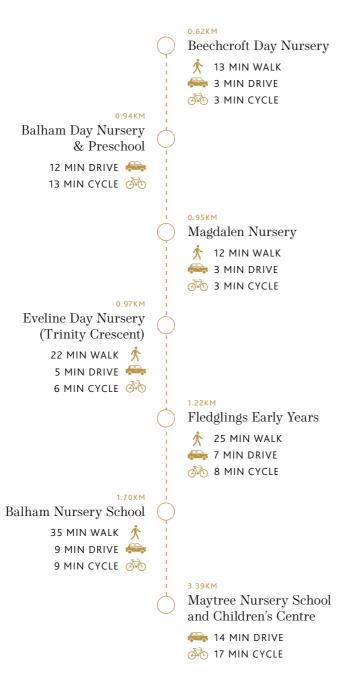

#### Early years

Beechcroft Day Nursery 13 MIN WALK | 3 MIN DRIVE | 3 MIN CYCLE

Balham Day Nursery & Preschool 12 MIN DRIVE | 13 MIN CYCLE

Magdalen Nursery 12 Min Walk | 3 Min Drive | 3 Min Cycle

Eveline Day Nursery (Trinity Crescent) 22 MIN WALK | 5 MIN DRIVE | 6 MIN CYCLE

Fledglings Early Years 25 MIN WALK | 7 MIN DRIVE | 8 MIN CYCLE

Balham Nursery School 35 Min Walk | 9 Min Drive | 9 Min Cycle

Maytree Nursery School and Children's Centre 14 MIN DRIVE | 17 MIN CYCLE