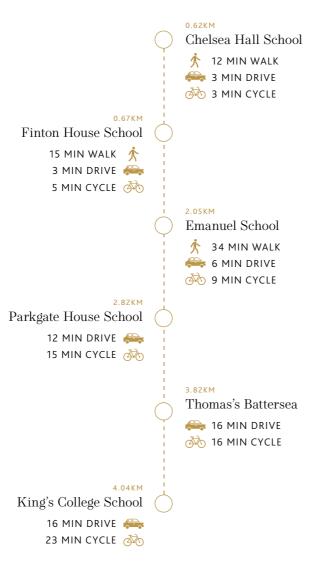

#### **Private Schools**

Chelsea Hall School 12 Min Walk | 3 Min Drive | 3 Min Cycle

Finton House School 15 MIN WALK | 3 MIN DRIVE | 5 MIN CYCLE

Emanuel School 34 Min Walk | 6 Min Drive | 9 Min Cycle

Parkgate House School 12 MIN DRIVE | 15 MIN CYCLE

Thomas's Battersea 16 MIN DRIVE | 16 MIN CYCLE

King's College School 16 MIN DRIVE | 23 MIN CYCLE