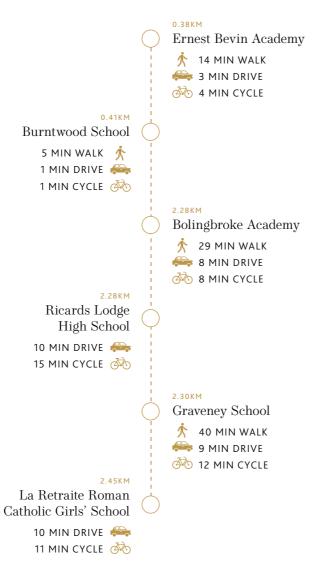

#### Secondary schools

Ernest Bevin Academy 14 MIN WALK | 3 MIN DRIVE | 4 MIN CYCLE

Burntwood School 5 MIN WALK | 1 MIN DRIVE | 1 MIN CYCLE

Bolingbroke Academy 29 MIN WALK | 8 MIN DRIVE | 8 MIN CYCLE

Ricards Lodge High School 10 MIN DRIVE | 15 MIN CYCLE

Graveney School 40 MIN WALK | 9 MIN DRIVE | 12 MIN CYCLE

La Retraite Roman Catholic Girls' School 10 Min drive | 11 Min cycle