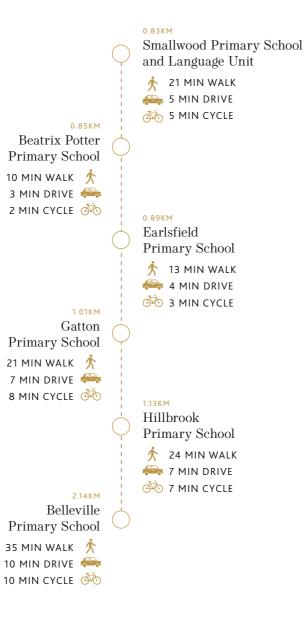

#### Primary schools

Smallwood Primary School & Language Unit 21 MIN WALK | 5 MIN DRIVE | 5 MIN CYCLE

Beatrix Potter Primary School 10 MIN WALK | 3 MIN DRIVE | 2 MIN CYCLE

Earlsfield Primary School 13 MIN WALK | 4 MIN DRIVE | 3 MIN CYCLE

Gatton Primary School 21 MIN WALK | 7 MIN DRIVE | 8 MIN CYCLE

Hillbrook Primary School 24 Min Walk | 7 Min Drive | 7 Min Cycle

Belleville Primary School 35 MIN WALK | 10 MIN DRIVE | 10 MIN CYCLE