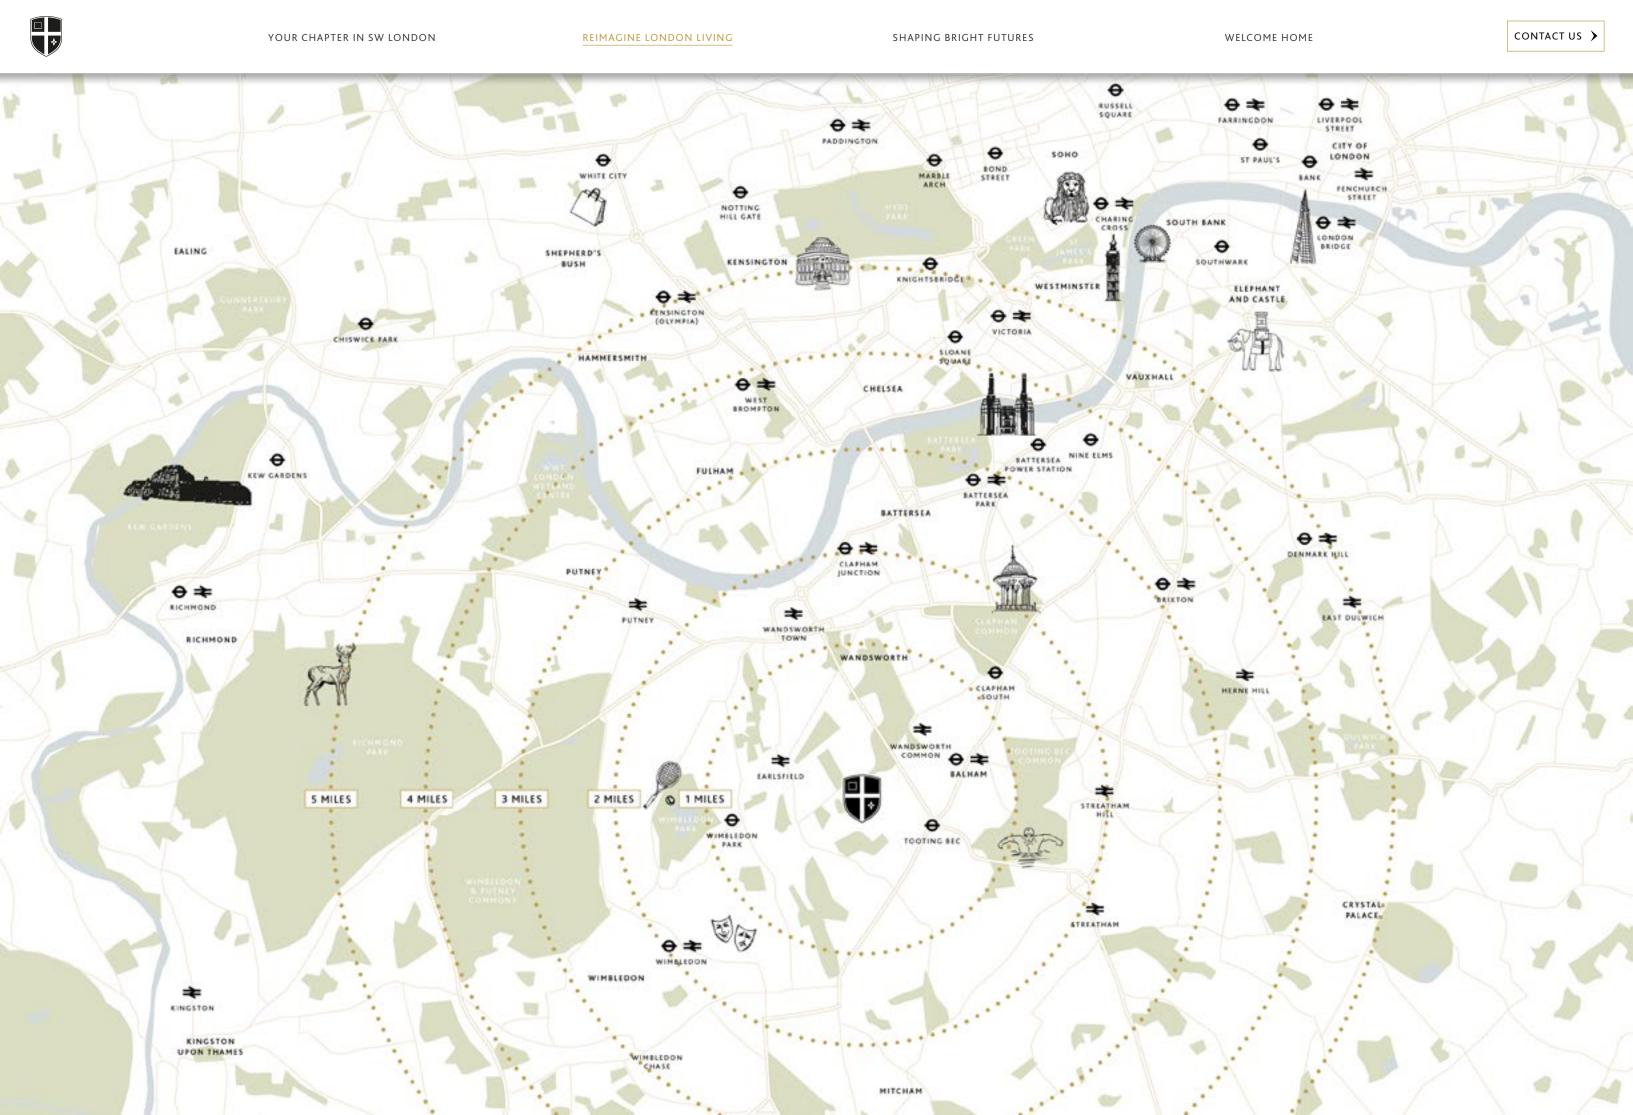

## REIMAGINE

Seamlessly connected to the wider city, you are poised to explore it all.

YOUR CHAPTER IN SW LONDON REIMAGINE LONDON LIVING SHAPING BRIGHT FUTURES WELCOME HOME

### OF LONDON BECKONS

Old Bond Street, 16 min by train

Battersea Power Station, 18 min by train

Ikoyi, 20 min by train

Royal Opera House, 28 min by train

Experience the rich history and stunningly crafted architecture of London's iconic landmarks.