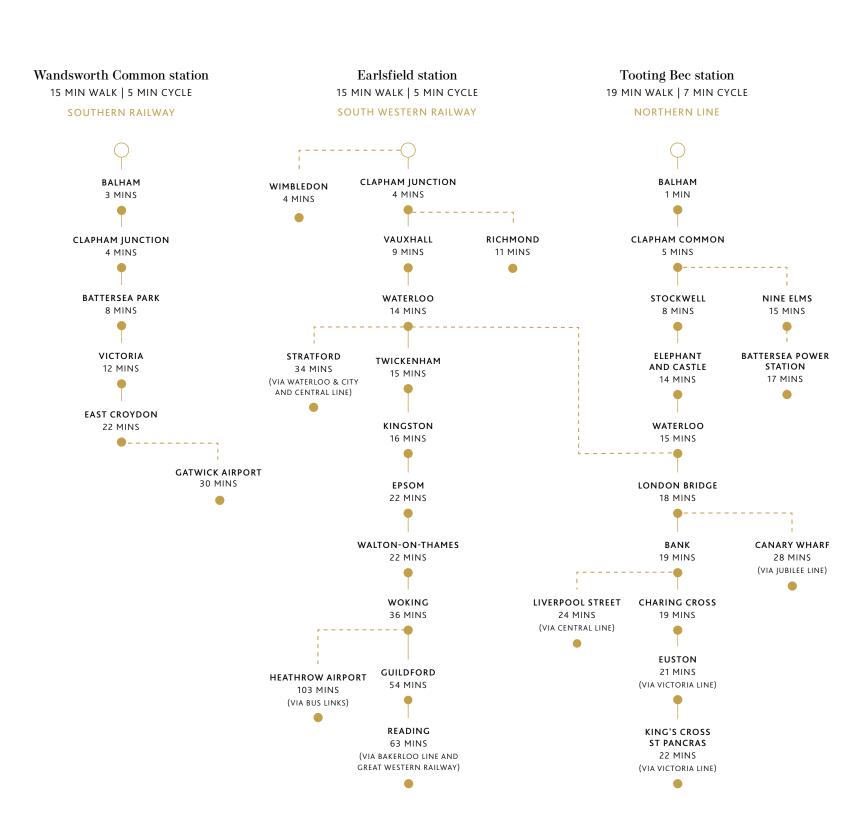

re soothing experience, recharge with a rejuvenating Pilates session or a refreshing swim at Tooting Bec Lido.



SHAPING BRIGHT FUTURES







### \*

## REIMAGINE

Seamlessly connected to the wider city, you are poised to explore it all.





YOUR CHAPTER IN SW LONDON REIMAGINE LONDON LIVING SHAPING BRIGHT FUTURES WELCOME HOME

### CONTACT US >

## THE VIBRANT HEART

### OF LONDON BECKONS



Old Bond Street, 16 min by train



Battersea Power Station, 18 min by train



Ikoyi, 20 min by train



Royal Opera House, 28 min by train

Experience the rich history and stunningly crafted architecture of London's iconic landmarks.

Embrace the pulsating rhythm of the capital, from the bustling streets of exquisite dining and fine fashion to captivating theatre performances.



WELCOME HOME













### SHAPING BRIGHT

### FUTURES

### Early years

Beechcroft Day Nursery
13 MIN WALK / 3 MIN DRIVE | GOOD

Balham Nursery School
35 MIN WALK / 9 MIN DRIVE | OUTSTANDING

### Primary

Earlsfield Primary School

13 MIN WALK | OUTSTANDING

Gatton Primary School
21 MIN WALK / 7 MIN DRIVE | OUTSTANDING

Hillbrook Primary School
24 MIN WALK / 7 MIN DRIVE | GOOD

Belleville Primary School
9 MIN DRIVE | OUTSTANDING

### Secondary

Burntwood Girls' School
5 MIN WALK | GOOD

Graveney School
9 MIN DRIVE | OUTSTANDING

La Retraite Roman Catholic Girls' School 10 MIN DRIVE | OUTSTANDING

Ricards Lodge High School 10 MIN DRIVE | OUTSTANDING

### Independent

Chelsea Hall School (4–11 years)
12 MIN WALK | OUTSTANDING

Finton House School (4–11 years)
17 MIN WALK | EXCELLENT

Thomas's Battersea (4