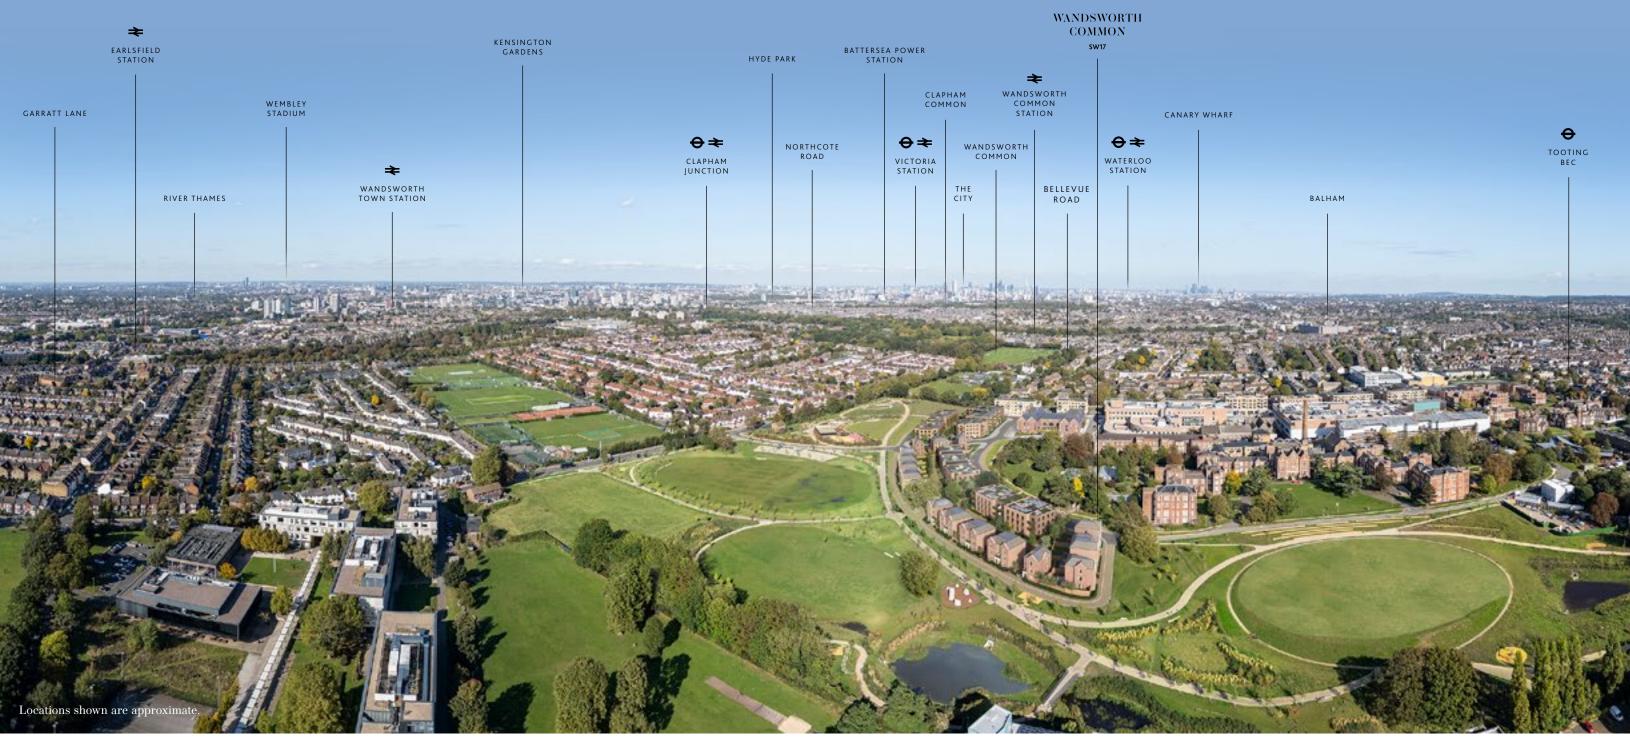

### OF LONDON BECKONS

Old Bond Street, 16 min by train

Battersea Power Station, 18 min by train

Ikoyi, 20 min by train

Royal Opera House, 28 min by train

Experience the rich history and stunningly crafted architecture of London's iconic landmarks.

Embrace the pulsating rhythm of the capital, from the bustling streets of exquisite dining and fine fashion to captivating theatre performances.

WELCOME HOME