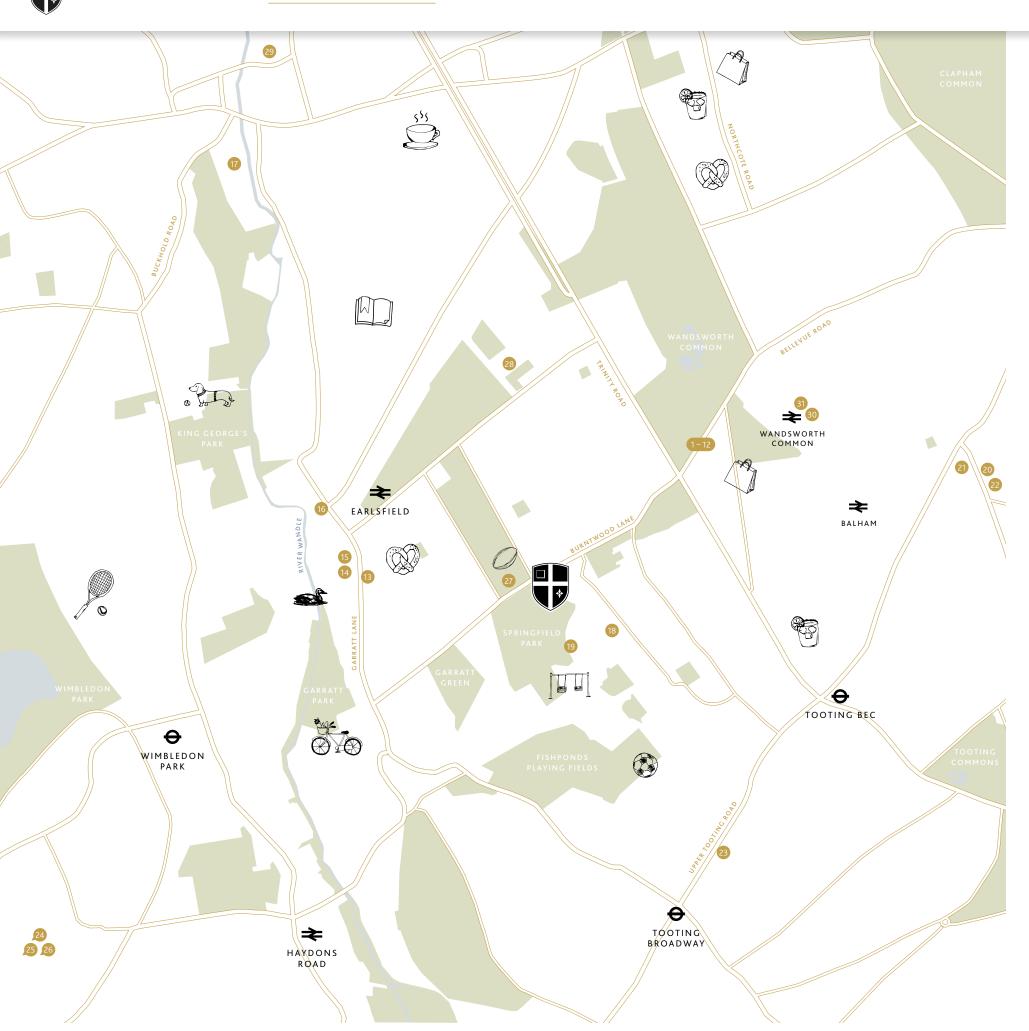

## CHARMS

This community beats to a unique, vibrant rhythm. Step outside onto characterful streets and find all your essentials, and more, within a moment's reach.

### Bellevue Road

- 1 Bonsai Espresso Room 12 MIN WALK
- Melissa Coupe Luxury Wellbeing Clinic 12 MIN WALK
- Olivier's Lounge
- 4 Lotus Spa 13 MIN WALK
- Flotsam & Jetsam
  13 MIN WALK
- 6 POM London
  13 MIN WALK
- Dog & Groom

  13 MIN WALK
- 8 Hyde Farm Café & Deli 13 MIN WALK
- 9 The Althorp
  13 MIN WALK
- 10 Bella's Fruit & Veg
- The Hope
  15 MIN WALK
- 12 Chez Bruce 15 MIN WALK

### **Garratt Lane**

- The Eclectic Collection 13 MIN WALK
- Cicchetti & Wine
  13 MIN WALK
- lárk Earlsfield 14 MIN WALK
- The Wandle
  17 MIN WALK
- Southside
  Shopping Centre
  13 MIN CYCLE

### Springfield Park

- Sainsbury's Local
  4 MIN WALK
- 19 Energie Fitness 5 MIN WALK

### Balham

- Megan's on the Hill Restaurant 9 MIN CYCLE
- 21 Milk London 9 MIN CYCLE
- Yard Sale Pizza
  9 MIN CYCLE

### **Tooting**

Tooting & Broadway
Markets
8 MIN CYCLE

CONTACT US >

### Wimbledon

- Wimbledon Quarter
  15 MIN CYCLE
- Elys Wimbledon
  19 MIN CYCLE
- Wimbledon Village
  25 MIN CYCLE

### Wellbeing & leisure

- Battersea Ironsides
  Sports Club
  4 MIN WALK
- Magdalen Park
  Lawn Tennis Club
  14 MIN WALK
- The Padel Yard
  14 MIN CYCLE
- The Train
  Station Gym
  16 MIN CYCLE
- The Loft
  Pilates Studio
  17 MIN CYCLE