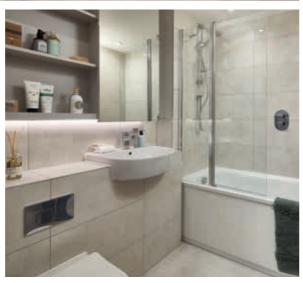

## BATHROOM

- Large format tiling in a choice of three colour ways\*,
   full height to bath and half height around basin and WC
- Semi recessed basin with mono basin mixer
- Bespoke mirror cabinet with open shelving and LED strip lighting to underside
- WC with soft close lid and dual flush plate
- Single ended steel bath with white gloss bath panel
- Shower on a riser with integrated bath mixer and thermostatic control
- Two panel folding square bath screen
- Chrome brassware
- Ladder heated towel rail