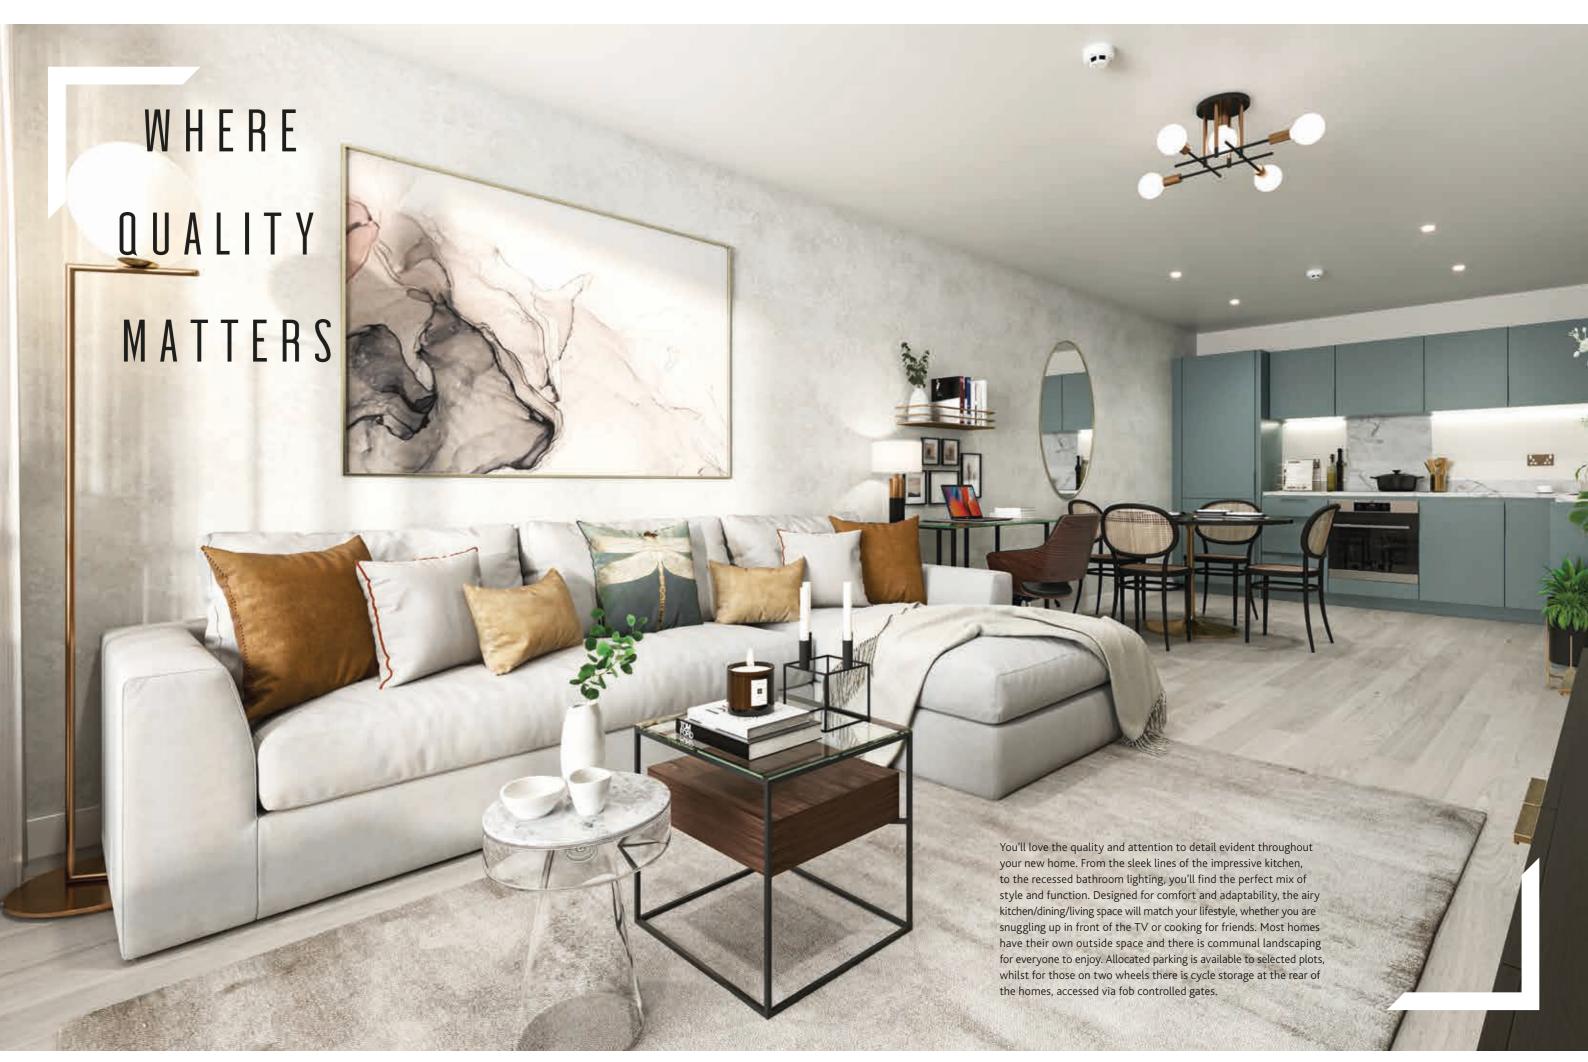

RELISH THE BOLD, CONTEMPORARY DESIGN THAT DELIVERS ENVIABLE OPEN-PLAN SPACES, FLEXIBLE FOR WHETHER YOU ARE RELAXING OR WORKING FROM HOME.

4>

## GENERAL

- Mountain Grey veneer finish entrance door
- White flush internal doors with contemporary polished chrome ironmongery
- Electric panel heaters
- Wood effect flooring to the hallway, living, dining and kitchen area\*
- Ceramic floor tiling to bathrooms and ensuite in a choice of colours\*
- A choice of carpet to the bedrooms\*
- Fitted wardrobe with mirrored sliding doors to the principle bedroom
- White painted walls and ceilings throughout
- Zanussi freestanding washer dryer located in hall cupboard