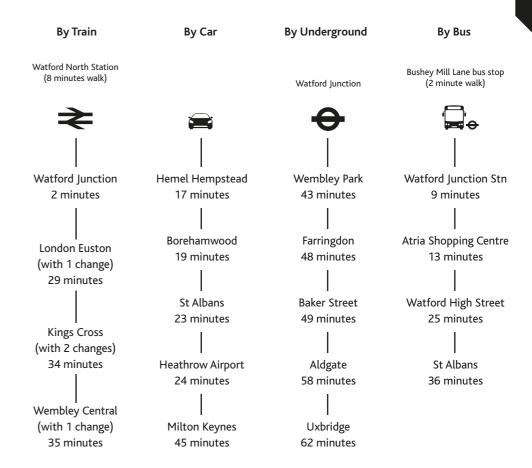

Travel times approximate and taken from Google Maps.

With a kaleidoscope of eateries, you can tuck in to a traditional breakfast fry-up, enjoy the relaxed vibe of brunch, feast on a vegan lunch or simply have a quiet coffee at a cafe.

Watford's superb road and rail connections make it ideal for commuters and was recently voted number one commuter location by Zoopla as well as a great location for leisure travellers. The ability to travel quickly into the capital and beyond is one of the major benefits of living at London Square Watford. Your home is just half a mile from Watford North. A bus service also operates to Watford Junction. From here, fast and frequent trains run direct to London Euston in 23 minutes and from there King's Cross is a 1 minute tube journey. Watford Station is on the Metropolitan line of the London Underground. The motorway network is easily accessible via the M1,1.5 miles away and the M25, 3 miles.

Travel times shown are fastest and sourced from National Rail Enquiries, londonnorthwesternrailway.co.uk and Google Maps. Please note journeys between Watford North Station and Watford Junction Station are often replaced with a 4 minute Bus.