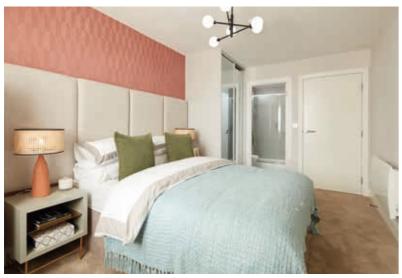

## GENERAL

- Mountain Grey veneer finish entrance door
- White flush internal doors with contemporary polished chrome ironmongery
- Electric panel heaters
- Wood effect flooring to the hallway, living, dining and kitchen area\*
- Ceramic floor tiling to bathrooms and ensuite in a choice of colours\*
- A choice of carpet to the bedrooms\*
- Fitted wardrobe with mirrored sliding doors to the principle bedroom
- White painted walls and ceilings throughout
- Zanussi freestanding washer dryer located in hall cupboard