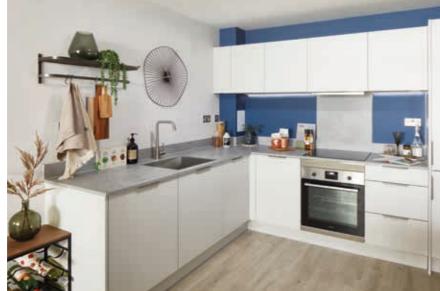

## KITCHEN

- Sleek kitchens in a choice of matt lacquered laminate colour ways with slim handles that wrap the cabinet door edge
- A choice\* of laminate worktops with upstand and full height splashback behind hob
- LED strip lighting fitted to the underside of wall units
- Stainless steel sink with single lever mixer tap
- Zanussi stainless steel integrated single oven
- Zanussi black glass induction hob
- $\bullet \ {\sf Zanussi\ integrated\ fridge/freezer}$
- Zanussi integrated dishwasher (slimline where applicable)
- Zanussi integrated concealed extractor
- There is a choice of kitchen upgrades available subject to build stage, please speak to your Sales Executive