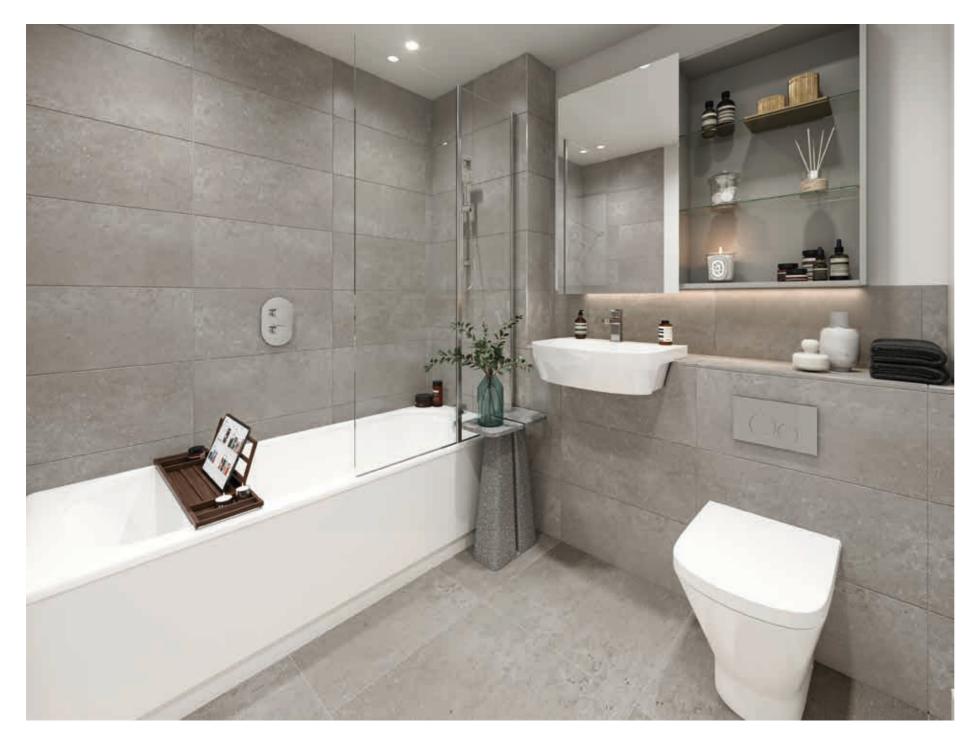

## BATHROOM

- Large format tiling in a choice of three colour ways\*,
   full height to bath and half height around basin and WC
- Semi recessed basin with mono basin mixer
- Bespoke mirror cabinet with open shelving and LED strip lighting to underside
- WC with soft close lid and dual flush plate
- Single ended steel bath with white gloss bath panel
- Shower on a riser with integrated bath mixer and thermostatic control
- Two panel folding square bath screen
- Chrome brassware
- Ladder heated towel rail

## **EN SUITE**

- Large format tiling in a choice of three colour ways\*,
   full height to bath and half height around basin and WC
- Semi recessed basin with mono basin mixer
- Bespoke mirror cabinet with open shelving and LED strip lighting to underside
- WC with soft close lid and dual flush plate
- Shaver socket within mirrored cabinet
- Shower enclosure with sliding glass door
- Shower on a riser with thermostatic controls
- Chrome brassware
- Ladder heated towel rail