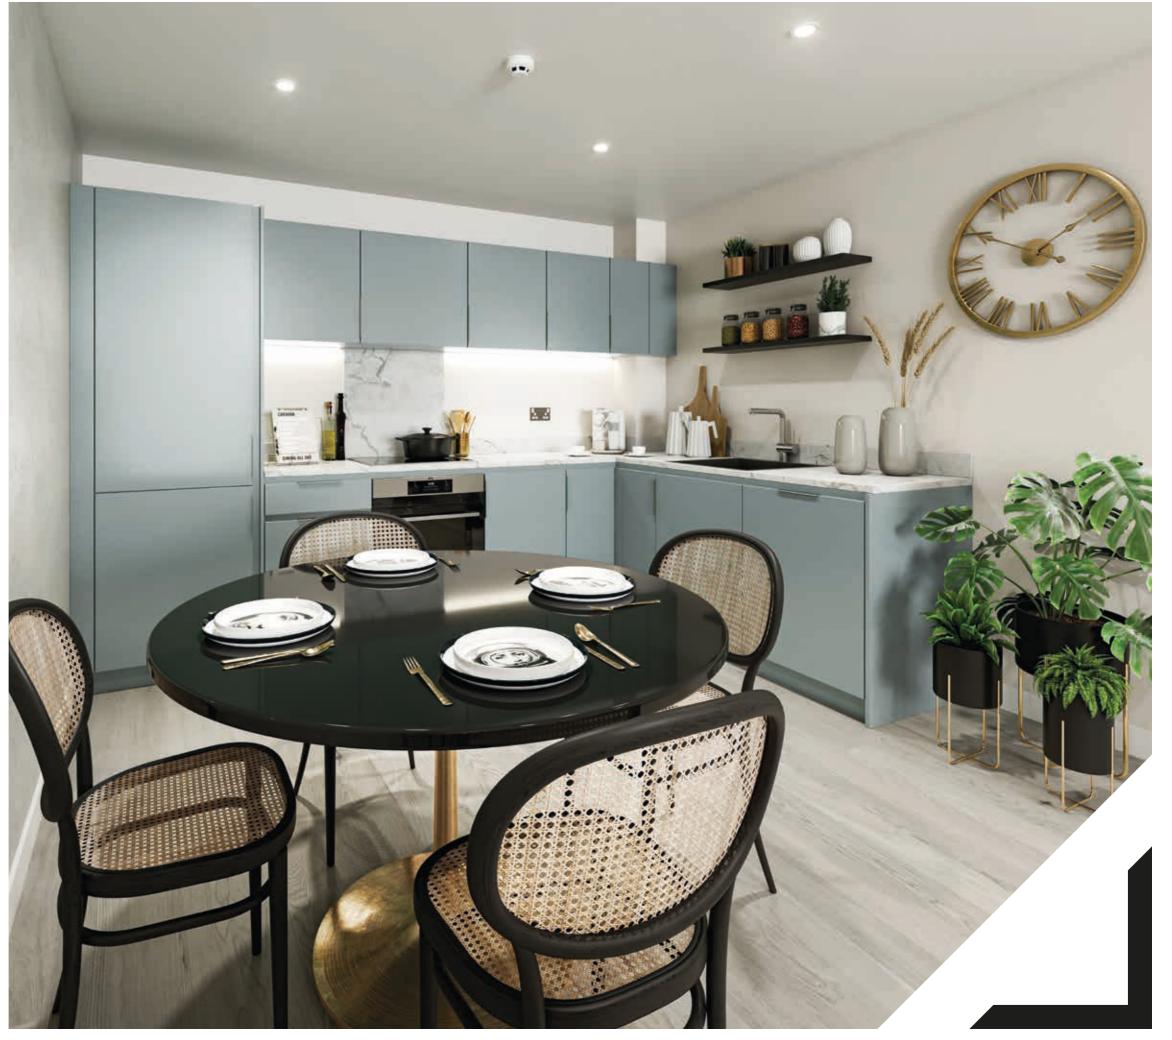

## KITCHEN

- Sleek kitchens in a choice of matt lacquered laminate colour ways with slim handles that wrap the cabinet door edge
- A choice\* of laminate worktops with upstand and full height splashback behind hob
- LED strip lighting fitted to the underside of wall units
- Stainless steel sink with single lever mixer tap
- Zanussi stainless steel integrated single oven
- Zanussi black glass induction hob
- $\bullet \ {\sf Zanussi\ integrated\ fridge/freezer}$
- Zanussi integrated dishwasher (slimline where applicable)
- Zanussi integrated concealed extractor
- There is a choice of kitchen upgrades available subject to build stage, please speak to your Sales Executive