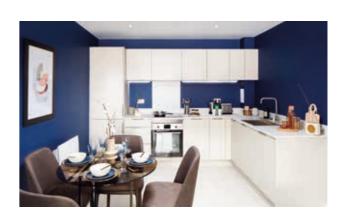

## KITCHEN

- Sleek kitchens in a choice of matt lacquered laminate colour ways with slim handles that wrap the cabinet door edge
- A choice\* of laminate worktops with upstand and full height splashback behind hob
- LED strip lighting fitted to the underside of wall units
- Stainless steel sink with single lever mixer tap
- Zanussi stainless steel integrated single oven
- Zanussi black glass induction hob
- $\bullet \ {\sf Zanussi\ integrated\ fridge/freezer}$
- Zanussi integrated dishwasher (slimline where applicable)
- Zanussi integrated concealed extractor
- There is a choice of kitchen upgrades available subject to build stage, please speak to your Sales Executive