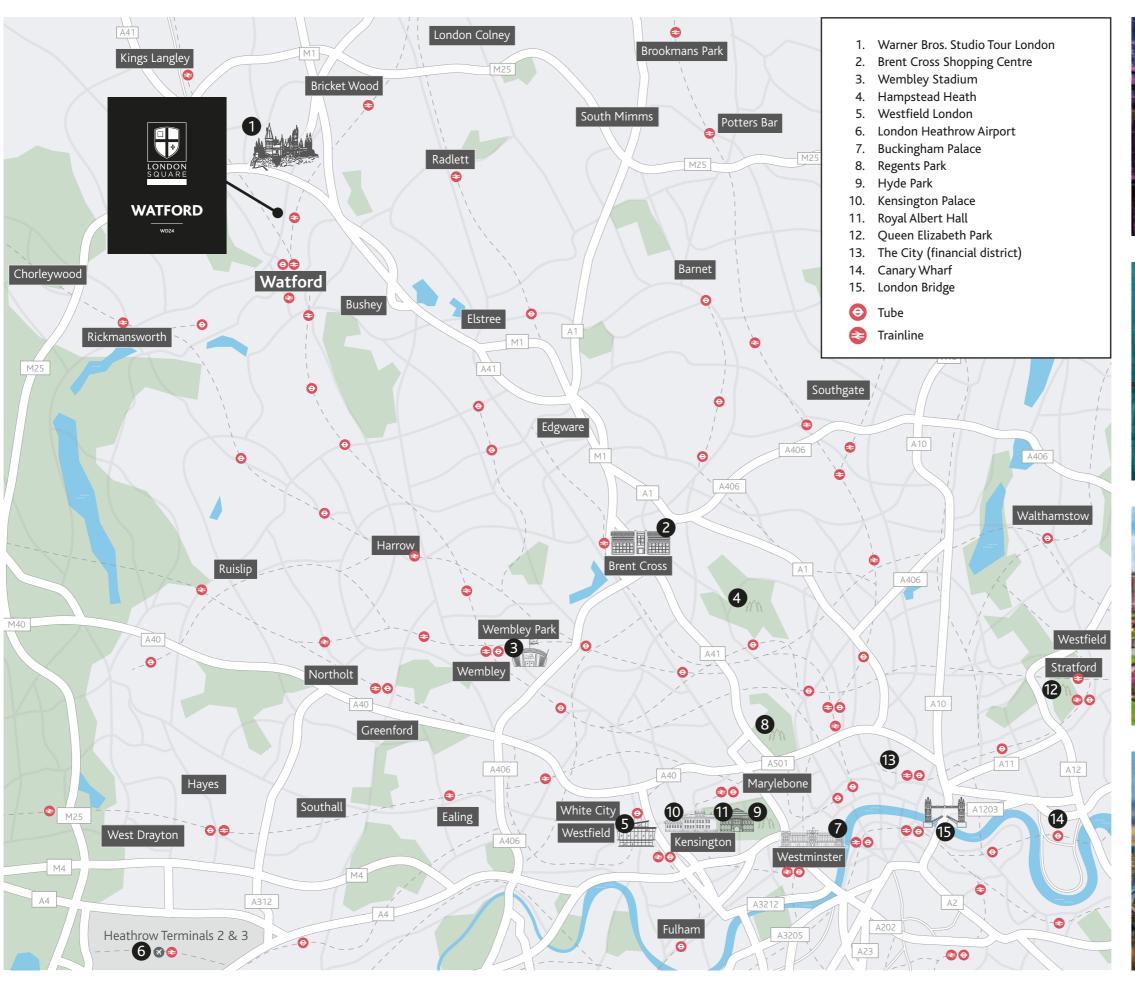

## > INDEPENDENT SCHOOLS

Watford boasts a large number of independent schools in the town and the surrounding area, catering for nursery, primary, pre-preparatory and secondary age youngsters. Hertfordshire is known for its excellent private schools, including those in the cathedral City of St Albans, just a 30-minute drive away. Many of Watford's state schools, including its grammar schools, have also been rated Outstanding or Good by Ofsted.

## > HIGHER EDUCATION

West Herts College runs a range of career-focused courses to degree and Higher National Diploma level. With two busy sites at Watford and Hemel Hempstead, students can make the most of campus life. The Watford campus is two miles from London Square Watford, just 5 minutes by car.

## **DISTANCE FROM LONDON SQUARE WATFORD**

| Watford Campus | The Watford UTC | International<br>Stanborough<br>Secondary School | Lanchester<br>Community Free<br>School | Nascot Wood<br>Junior School | Watford Grammar<br>School for Boys | Watford Grammar<br>School for Girls | Haberdashers' Ask<br>Girls' School | Haberdashers' Ask<br>Boys' School | Middlesex Univers |
|----------------|-----------------|--------------------------------------------------|----------------------------------------|------------------------------|------------------------------------|-------------------------------------|------------------------------------|-----------------------------------|-------------------|
| 1.3            | 1.4             | 1.4                                              | 1.5                                    | 1.6                          | 1.8                                | 2.6                                 | 5.6                                | 5.7                               | 12                |
| miles          | miles           | miles                                            | miles                                  | miles                        | miles                              | miles                               | miles                              | miles                             | miles             |

## > LONDON UNIVERSITIES

Thanks to the good train links to London, Watford is an excellent location for students studying at any of London's many prestigious universities, colleges and Royal Colleges. The University of Westminster's Harrow campus is a 20-minute drive away. The University of Hertfordshire is in Hatfield, also 30 minutes from Watford, and offers a wide range of undergraduate and postgraduate degree courses in subjects including engineering, sports science and law.