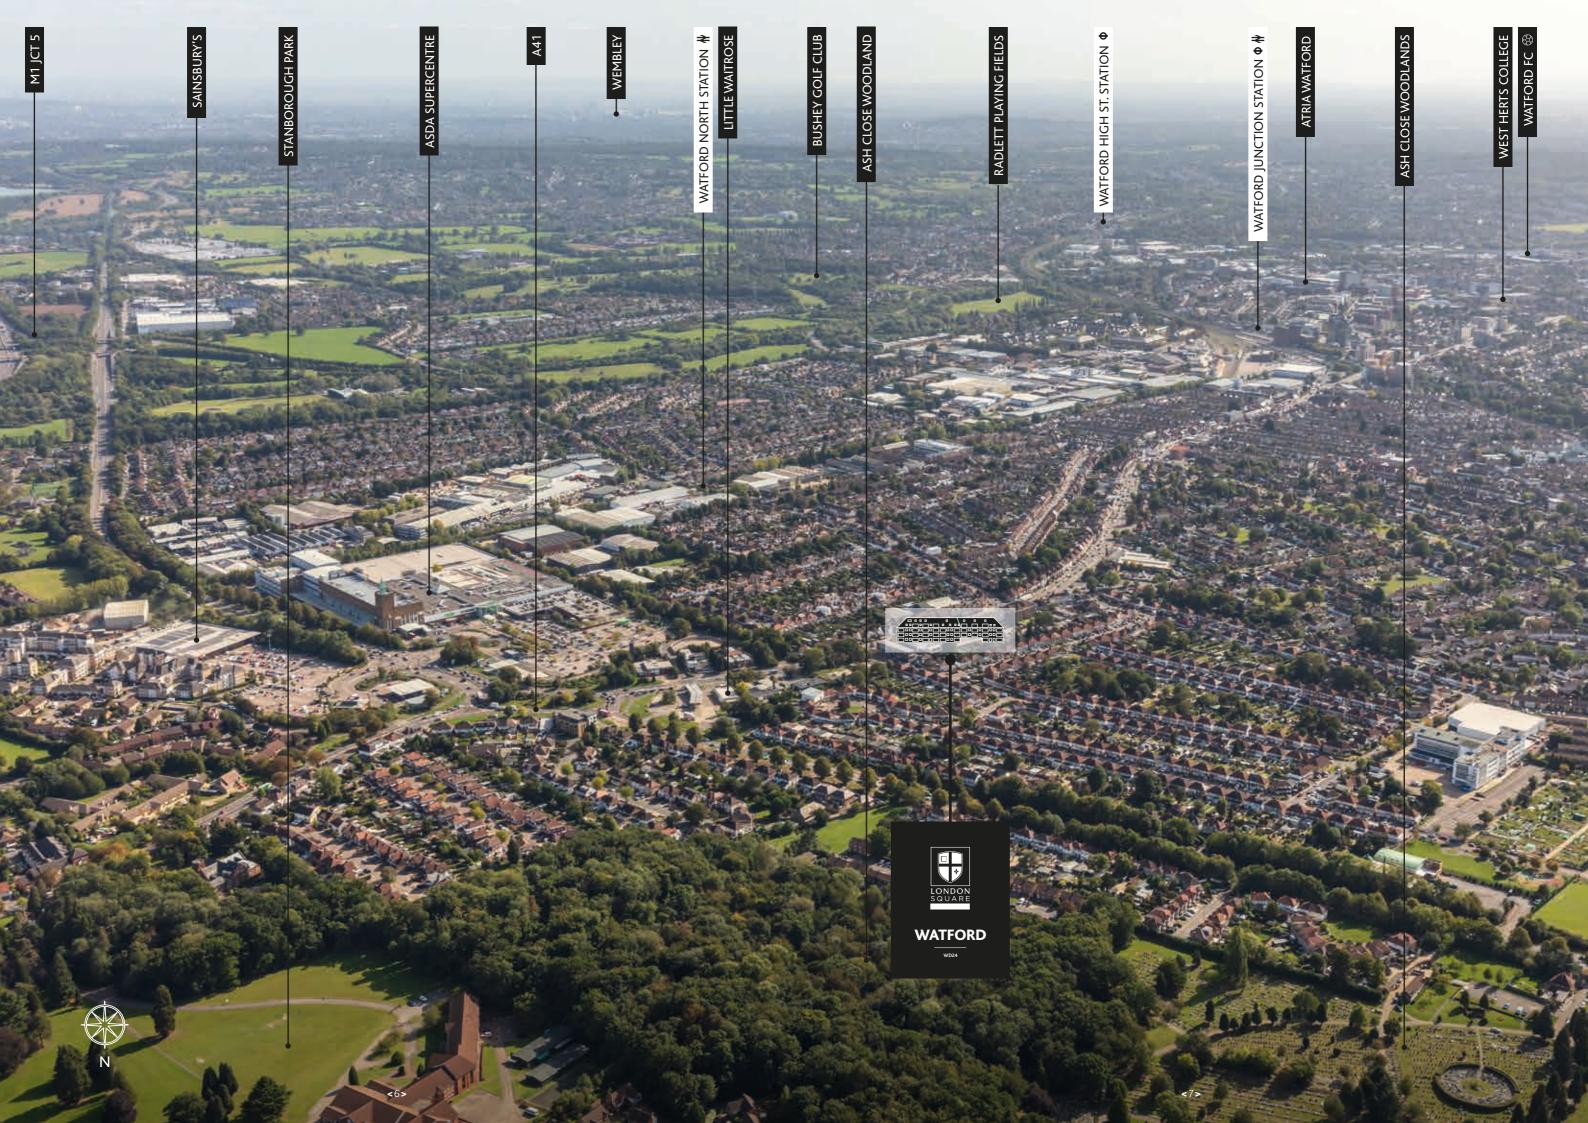

With a kaleidoscope of eateries, you can tuck in to a traditional breakfast fry-up, enjoy the relaxed vibe of brunch, feast on a vegan lunch or simply have a quiet coffee at a cafe.

Watford's superb road and rail connections make it ideal for commuters and was recently voted number one commuter location by Zoopla as well as a great location for leisure travellers. The ability to travel quickly into the capital and beyond is one of the major benefits of living at London Square Watford. Your home is just half a mile from Watford North. A bus service also operates to Watford Junction. From here, fast and frequent trains run direct to London Euston in 23 minutes and from there King's Cross is a 1 minute tube journey. Watford Station is on the Metropolitan line of the London Underground. The motorway network is easily accessible via the M1,1.5 miles away and the M25, 3 miles.

We have just marked our 10th anniversary and a decade of development has given the company our own heritage of 16 award-winning schemes and more than 50 glittering prizes.

Our latest development is our first in Hertfordshire and we have chosen the popular destination of Watford, recently ranked by Zoopla as the number one commuter town. We are transforming the site of a former BMW car showroom in St Albans Road with 72 stylish new homes, designed to blend in with the more traditional lower rise residential style of the area, with attractive brick facades and pitched roofs, set in landscaped communal gardens, with a secure car park. The homes comprise two studios, 22 one bedroom and 48 two bedroom apartments, all with exceptional design and specification. London Square Watford is in the heart of the town and close to excellent shops and abundant green spaces and parks. We take pride in building our homes in well-connected places and Watford has exceptional transport links, with fast trains to Euston taking 34 minutes and Heathrow just 24 minutes by car.