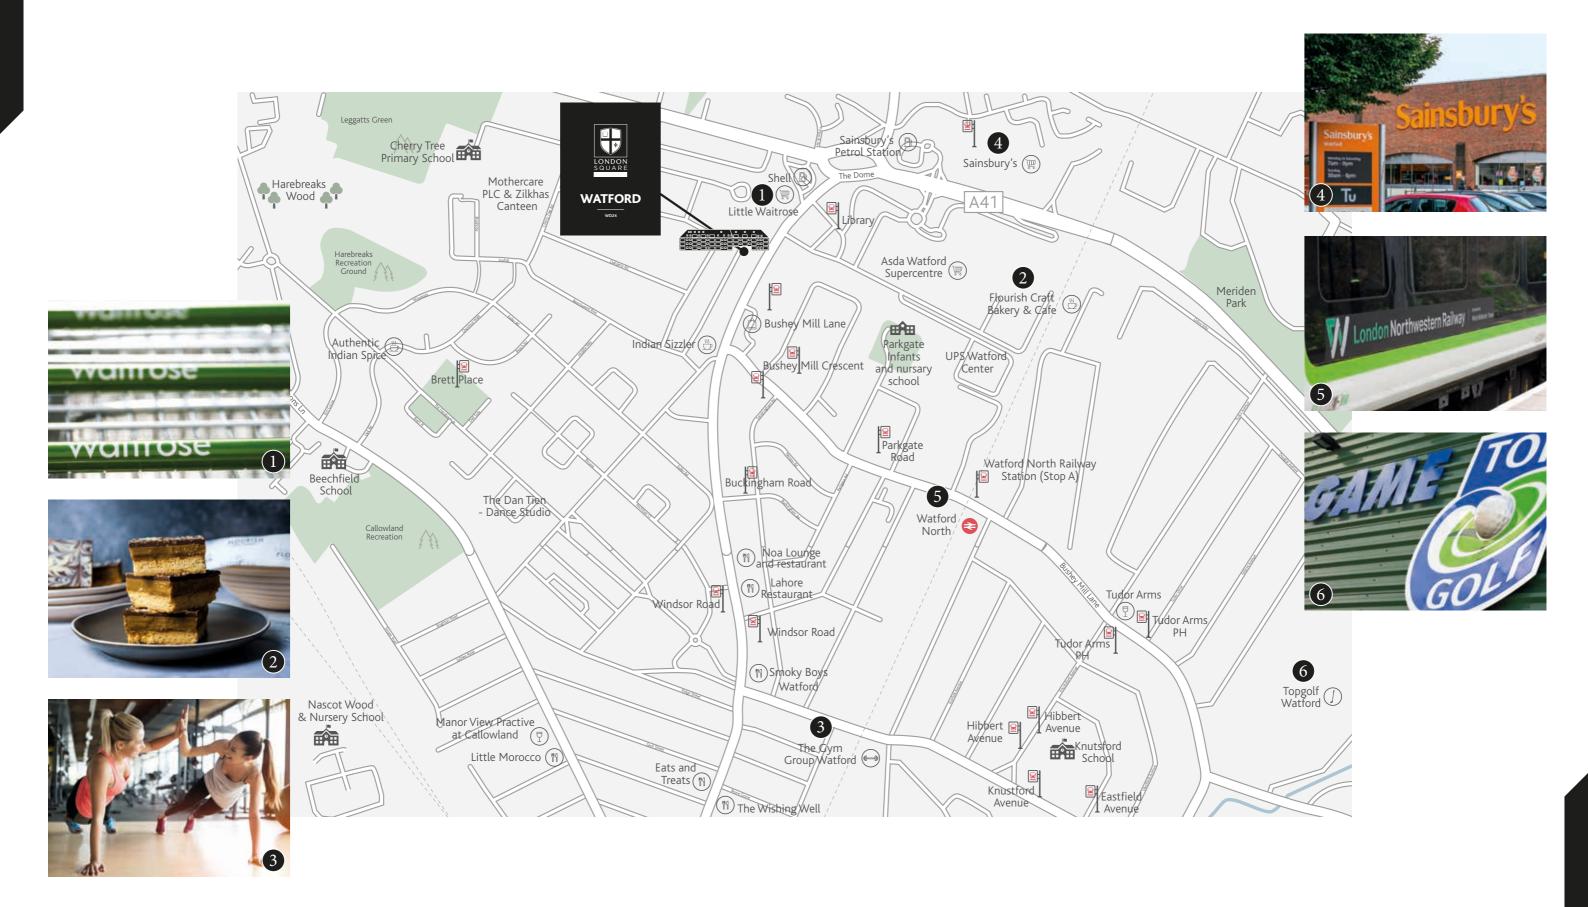

## BOUTIQUES & HIGH STREET FAVOURITES

Renowned for its dazzling selection of shops, Watford has the big names at its Atria shopping centre and smaller independents in its high street, so you're sure to find that special treat for yourself or gift for a loved one. The town's bustling market is open Tuesday to Saturday. For the weekly shop, your choice includes Sainsbury's, Tesco, Asda, Morrison's and Little Waitrose.

**BUZZING SPORTS & LEISURE** 

It isn't just premiership football that thrives in Watford, whatever your sport or passion you'll find a way to make the most of your leisure time. With over 18 gyms, the Woodside Stadium Athletics track (7 minutes drive), an abundance of football, cricket and rugby pitches and several leisure centres running fitness classes, parks for outdoor exercise, as well as Topgolf, Watford is packed with pursuits to suit any desire.