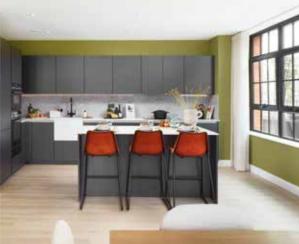

## PLOT 76

- 1898 sq ft apartment with three double bedrooms
- Two terraces with views towards the city
- Principal bedroom with walk-in dressing area and ensuite with freestanding bath and separate shower
- Bedroom 2 with fitted wardrobe and shower ensuite with dual sinks
- Bedroom 3 with fitted wardrobes and access to family shower room
- Kitchen by award-winning SieMatic featuring kitchen island with breakfast bar, integrated appliances, boiling tap and 5-ring induction hob
- Secure underground parking available
- 24 hr concierge and gym
- Landscaped Beach Gardens for Pickle Factory residents only with communal BBQ which can be booked through concierge