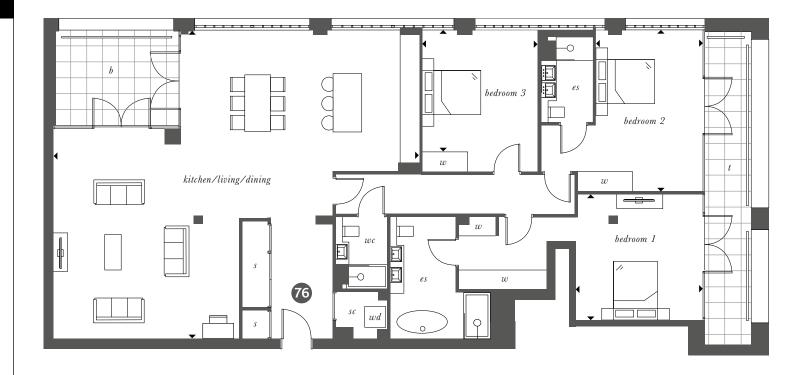

## PLOT 76

- 1898 sq ft apartment with three double bedrooms
- Two terraces with views towards the city
- Principal bedroom with walk-in dressing area and ensuite with freestanding bath and separate shower
- Bedroom 2 with fitted wardrobe and shower ensuite with dual sinks
- Bedroom 3 with fitted wardrobes and access to family shower room
- Kitchen by award-winning SieMatic featuring kitchen island with breakfast bar, integrated appliances, boiling tap and 5-ring induction hob
- Secure underground parking available
- 24 hr concierge and gym
- Landscaped Beach Gardens for Pickle Factory residents only with communal BBQ which can be booked through concierge

## 3 BEDROOM APARTMENT

| KITCHEN/LIVING/DINING | 11.47m × 9.70m | 37'8'' × 31'10'' |
|-----------------------|----------------|------------------|
| BEDROOM I             | 4.00m × 3.95m  | 13'1" × 12'11"   |
| BEDROOM 2             | 5.07m × 3.44m  | 16'8'' × 11'4''  |
| BEDROOM 3             | 4.44m x 3.56m  | 14'7'' × 11'8''  |

KEY

SC = Service Cupboard

S = Storage

ES = En Suite

W = Wardrobe included

WD = Washer Dryer

B = Balcony

T = Terrace