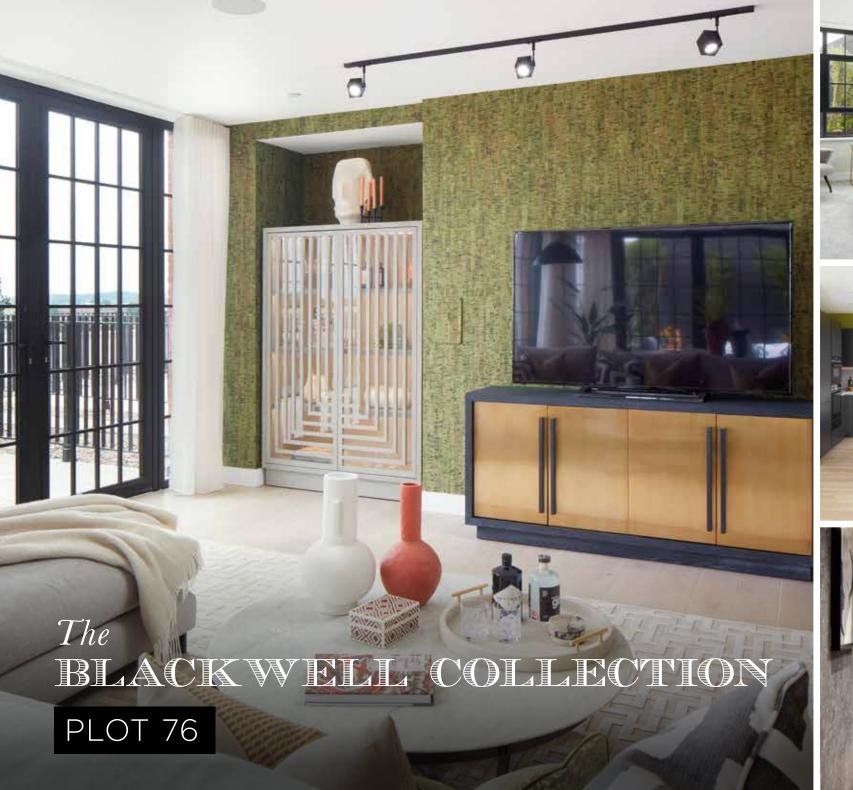

## PLOT 76

- 1898 sq ft apartment with three double bedrooms
- Two terraces with views towards the city
- Principal bedroom with walk-in dressing area and ensuite with freestanding bath and separate shower
- Bedroom 2 with fitted wardrobe and shower ensuite with dual sinks
- Bedroom 3 with fitted wardrobes and access to family shower room
- Kitchen by award-winning SieMatic featuring kitchen island with breakfast bar, integrated appliances, boiling tap and 5-ring induction hob
- Secure underground parking available
- 24 hr concierge and gym
- Landscaped Beach Gardens for Pickle Factory residents only with communal BBQ which can be booked through concierge