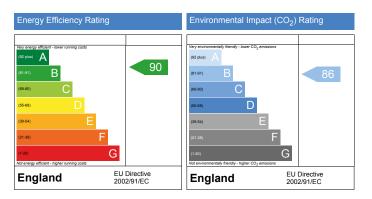

tors
- Datapoint to dedicated work from home space
- USB and USB-C socket provision to kitchen, living area and bedsides
- · Sockets and switches in brushed brass finish

#### Heating

- · Zoned underfloor heating to ground floor
- Radiators to upper floors
- Heated towel radiator to WC, bathroom and principal en-suite

# Wall & floor finishes

- Tarkett or similar engineered wood floor in Primary Oak Light Grey in a herringbone pattern to ground floor living area and hallway
- · Porcelain floor tile to kitchen and WC
- Soft carpet stair runner, to landings and bedrooms finished in a taupe colour
- Porcelain wall and floor tiles to bathrooms and en-suites
- Painted internal walls and woodwork in pocket stone
- Ceiling painted in brilliant white

# PEA rating (predicted energy assessment)