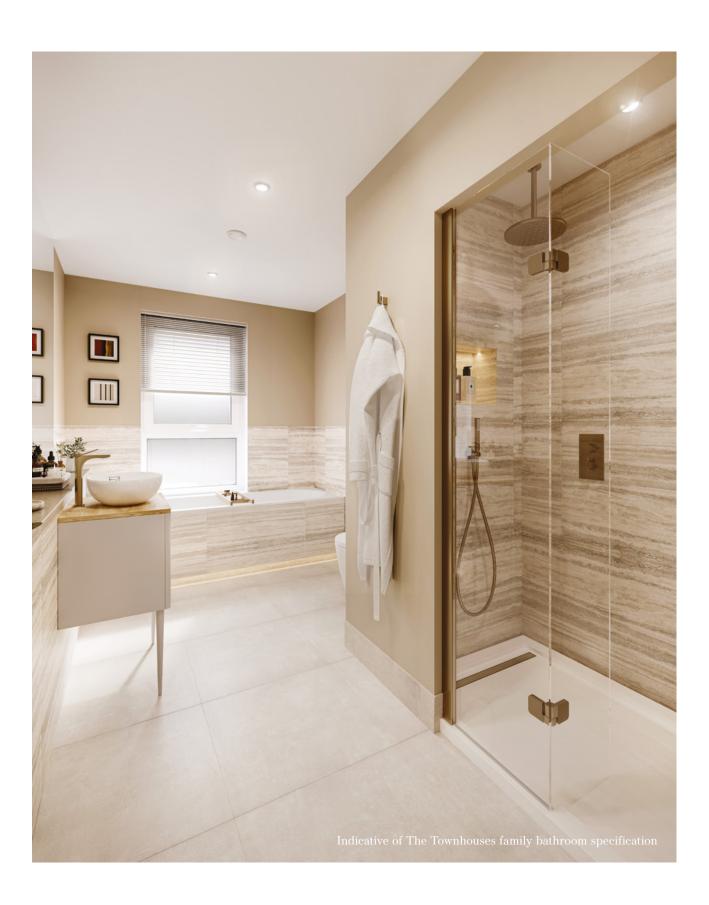

## Bathroom

- Half height tiling to en-suite around bath, WC and basin with full height tiling to shower enclosure
- Tiled recess within shower enclosure for bottle storage with LED strip lighting
- Crosswater or similar vanity draw in cashmere with oak worktop and sit on bowl basin and monbloc basin mixer
- · Full height mirror above basin with demister pad
- · WC with soft close lid
- · Toilet roll holder and robe hook
- Shower benefits from wall-mounted handheld shower head, a high level mounted fixed shower head and fixed walk-in glass shower screen
- Double-ended bath with LED lighting to bath plinth
- Crosswater or similar brassware and flushplate finished in brushed gold
- Heated towel rail