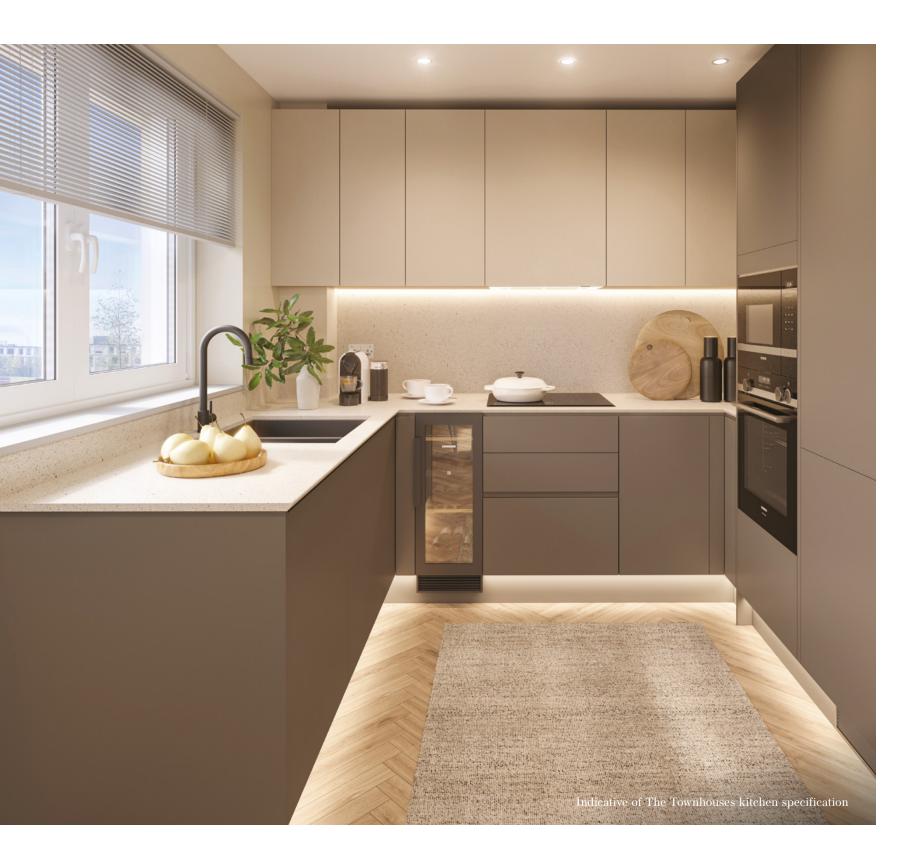

## Kitchen

- Fitted kitchens with smooth handleless doors with base and wall units finished in contrasting colours
- Corian worktop with full height splashback to underside of all units
- Underslung black 1.5 bowl sink with matt black mixer tap
- Siemens or similar integrated appliances on display with Zanussi concealed appliances
- Appliances include single oven, microwave, induction hob, extractor, dishwasher, fridge freezer, wine fridge