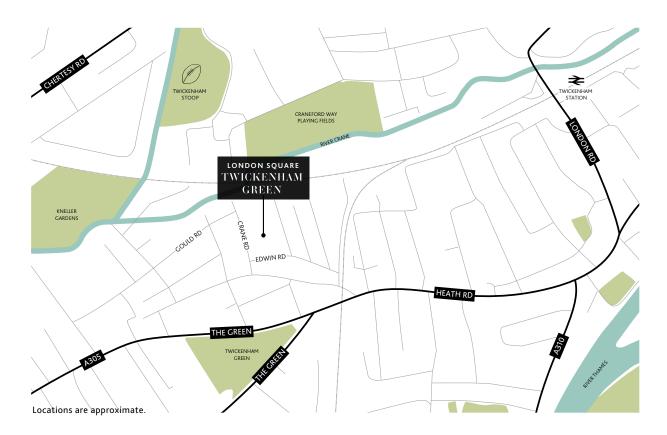

LOCATION Edwin Road, Twickenham TW2

LOCAL AUTHORITY London Borough of Richmond upon Thames

ARCHITECT Stanford Eatwell Architecture Ltd

LANDSCAPE ARCHITECT Assael Architecture Ltd

ESTIMATED COMPLETION DATE From Q1 2026

### GREEN LOCATION, FAST CONNECTIONS

Getting places is easy when you live at Twickenham Green. For trains, it's a 15-minute walk to Strawberry Hill station and 17 minutes to Twickenham station. Heathrow Airport is only a 28-minute drive and Richmond Park is 12 minutes away by car or 21 minutes by bike.