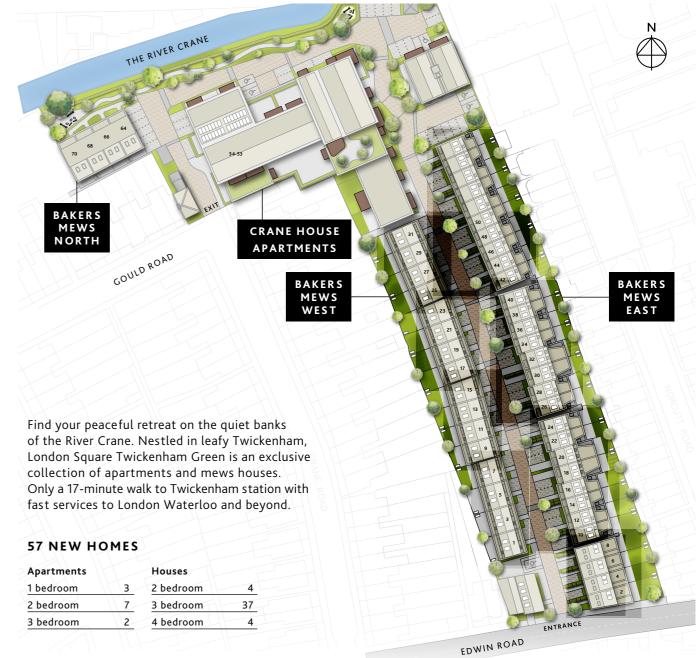

# HOME TO BEAUTIFUL MOMENTS CGI is indicative only

LOCATED NEXT TO THE RIVER CRANE

PRIVATE CAR PARKING

4 MIN WALK TO TWICKENHAM GREEN

| Apartments |   | Houses    |    |
|------------|---|-----------|----|
| 1 bedroom  | 3 | 2 bedroom | 4  |
| 2 bedroom  | 7 | 3 bedroom | 37 |
| 3 bedroom  | 2 | 4 bedroom | 4  |

LOCATION Edwin Road, Twickenham TW2

LOCAL AUTHORITY London Borough of Richmond upon Thames

ARCHITECT Stanford Eatwell Architecture Ltd

LANDSCAPE ARCHITECT Assael Architecture Ltd

ESTIMATED COMPLETION DATE From Q1 2026