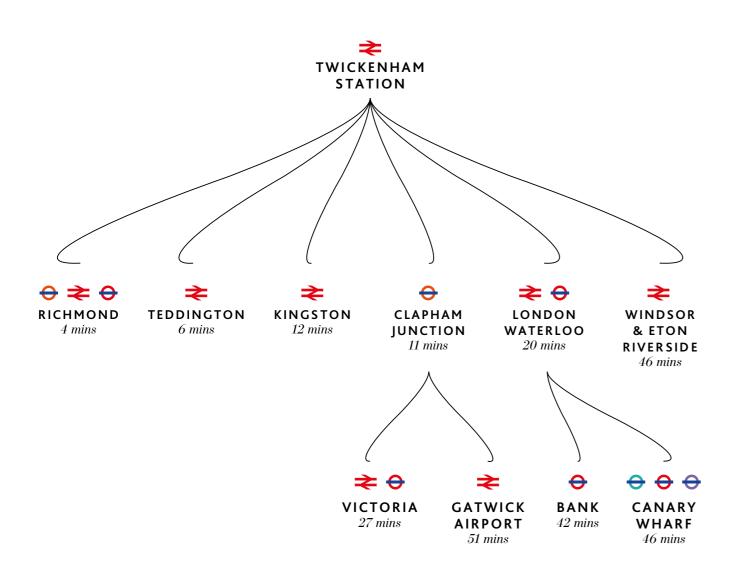

### GREEN LOCATION, FAST CONNECTIONS

Getting places is easy when you live at Twickenham Green. For trains, it's a 15-minute walk to Strawberry Hill station and 17 minutes to Twickenham station. Heathrow Airport is only a 28-minute drive and Richmond Park is 12 minutes away by car or 21 minutes by bike.

#### FAST CONNECTIONS 20-minutes to Twickenham station from London Waterloo