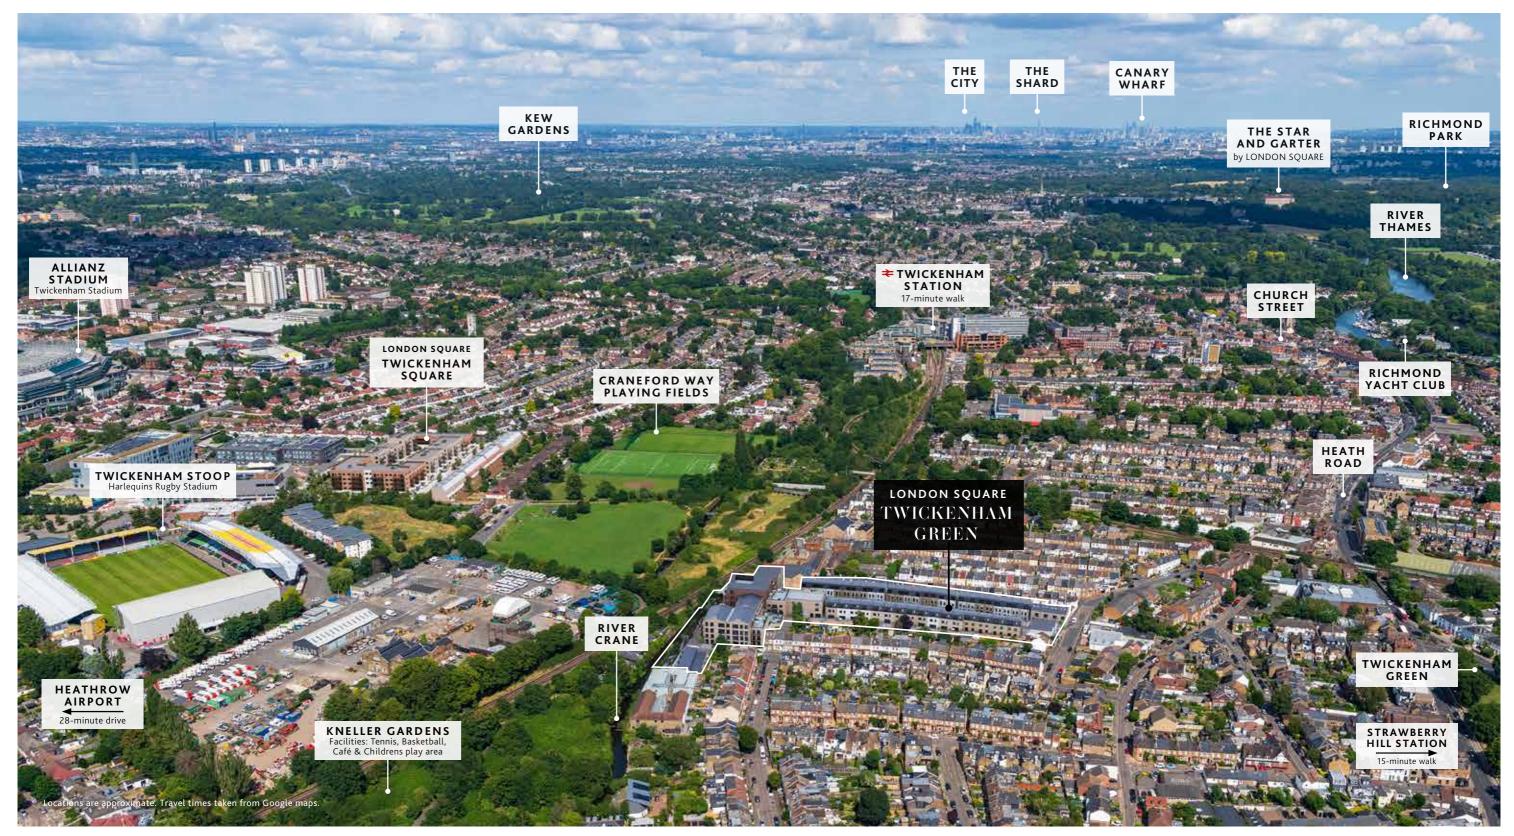

# YOUR NEW ADDRESS

Nestled in vibrant Twickenham, your new home gives you access to an array of amenities, from charming cafés and local pubs to shops and supermarkets. Picturesque towns of Richmond and Kingston upon Thames are just a short cycle away and there are several outstanding schools in the area. For work or play, a direct train will whisk you into central London in 20 minutes.

# YOUR HOME BY THE RIVER

The regenerated riverfront and beautiful outdoor spaces create a peaceful retreat at Twickenham Green. You're also surrounded by gardens and parklands that make a wonderful backdrop for walking, running and cycling. If you're up for an adventure, try rowing, canoeing or paddleboarding on the River Thames.

### GREEN LOCATION, FAST CONNECTIONS

Getting places is easy when you live at Twickenham Green. For trains, it's a 15-minute walk to Strawberry Hill station and 17 minutes to Twickenham station. Heathrow Airport is only a 28-minute drive and Richmond Park is 12 minutes away by car or 21 minutes by bike.