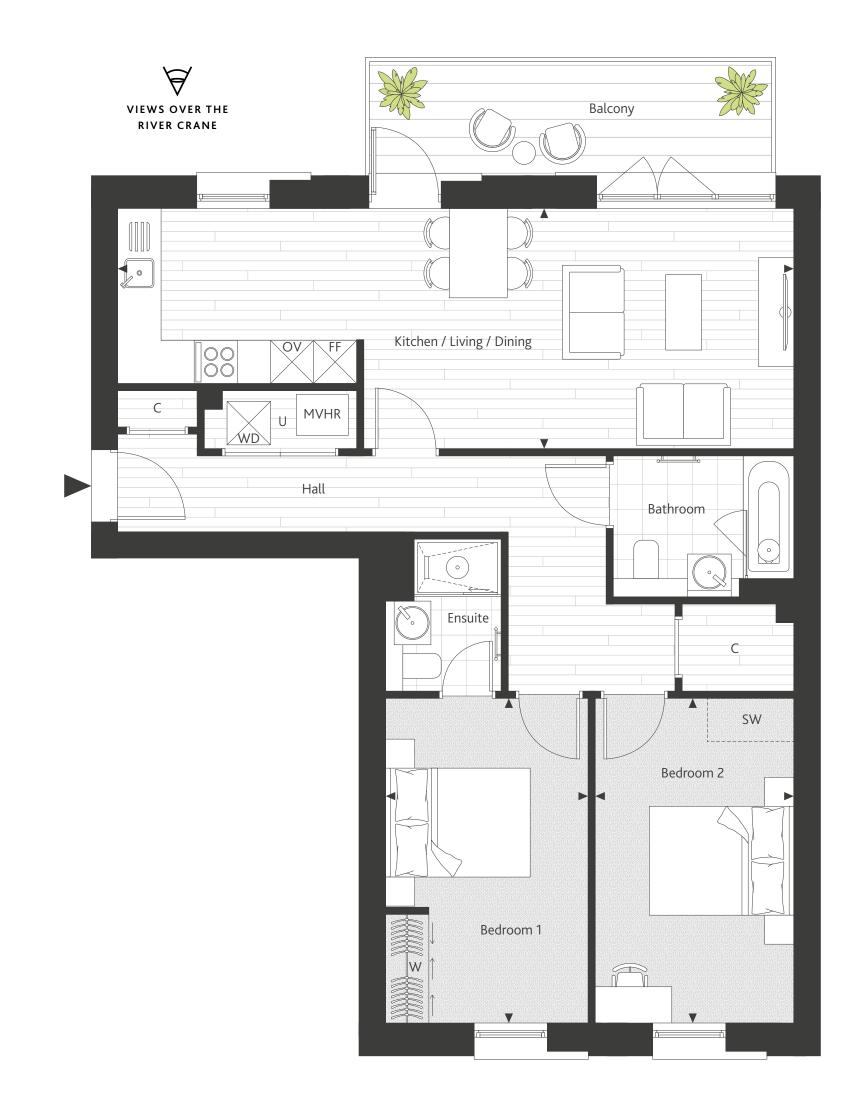

## TWO BEDROOM APARTMENT THE CLOVER

NUMBER 48

LEVEL 03

Level 03 shown

## **ROOM DIMENSIONS**

| Kitchen / Living / Dining | 9.30m x 3.28m | 30'6" x 10'9" |
|---------------------------|---------------|---------------|
| Bedroom 1                 | 4.44m x 2.76m | 14'7" x 9'1"  |
| Bedroom 2                 | 4.44m x 2.70m | 14'7" x 8'10" |

Floorplans shown are for approximate measurements only. Exact layouts and sizes may vary. The dimensions shown are accurate to within a tolerance of +/-50mm, they are not intended to be used for carpet sizes, appliances, spaces or items of furniture. Furniture and kitchen layouts are indicative only. Please ask a Sales Consultant for further information.

N

ΚΕΥ

**U** - Utility Cupboard W - Wardrobe FF - Fridge Freezer OV - Oven SW - Space for Wardrobe WD - Washer Dryer **MVHR** - Mechanical VentilationHeat Recovery Unit