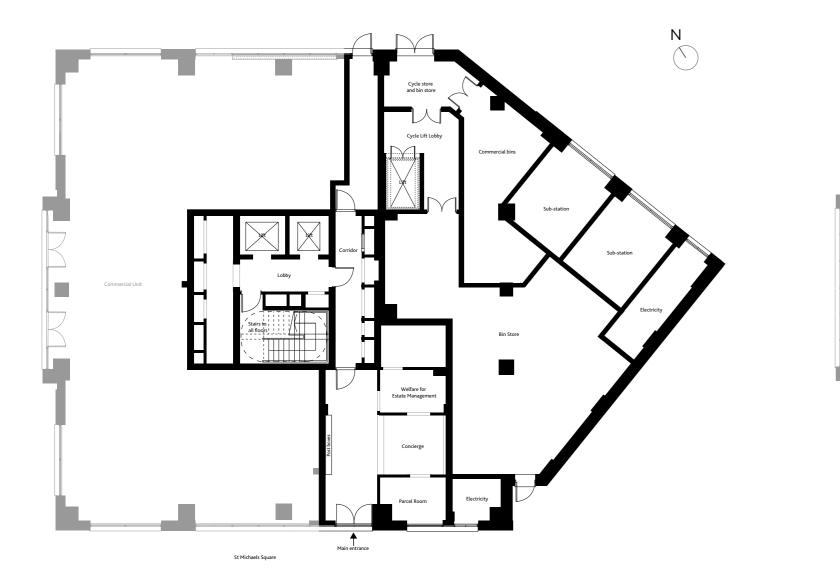

## 

GROUND FLOOR

1st FLOOR

2nd FLOOR

3rd FLOOR

4th-17th FLOOR

18th-19th FLOOR

20th FLOOR