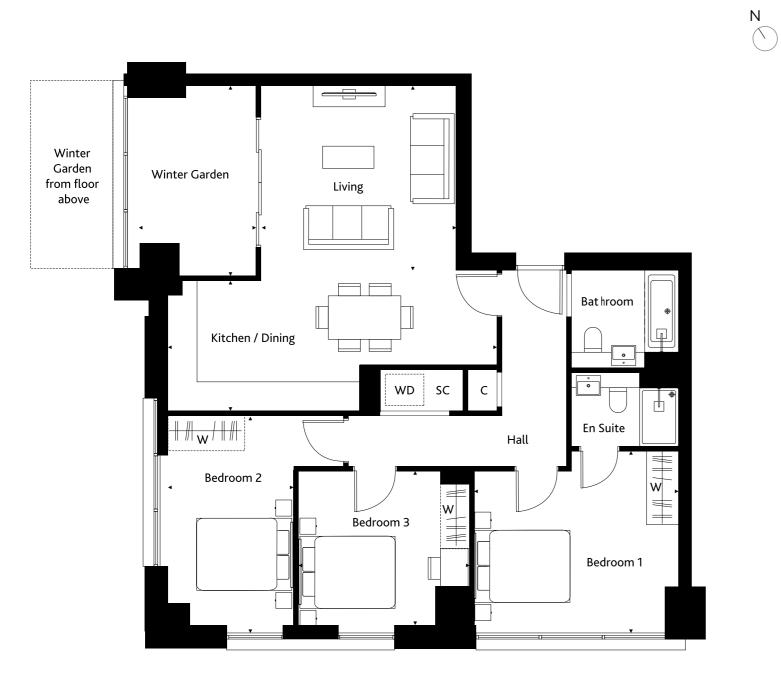

| PLOT 201       | 3 Bedroom                       |
|----------------|---------------------------------|
| Living Area    | 3.99m x 3.76m (13'1'' x 12'4'') |
| Kitchen/Dining | 6.76m x 2.64m (22'2" x 8'8")    |
| Bedroom 1      | 4.2m x 3.77m (13'9'' x 12'4'')  |
| Bedroom 2      | 2.55m x 4.29m (8'4'' x 14'1'')  |
| Bedroom 3      | 3.49m x 3.14m (11'6'' x 10'3'') |
| Winter Garden  | 3.88m x 2.62m (12'9'' x 8'7'')  |
|                |                                 |

### KEY

SC = Service Cupboard S = Storage C = Cupboard WD = Washer Dryer W = Fitted Wardrobe to bedroom 1 W = Optional Wardrobe location

### 71 $\overline{\frown}$

\*Obscured glazed window