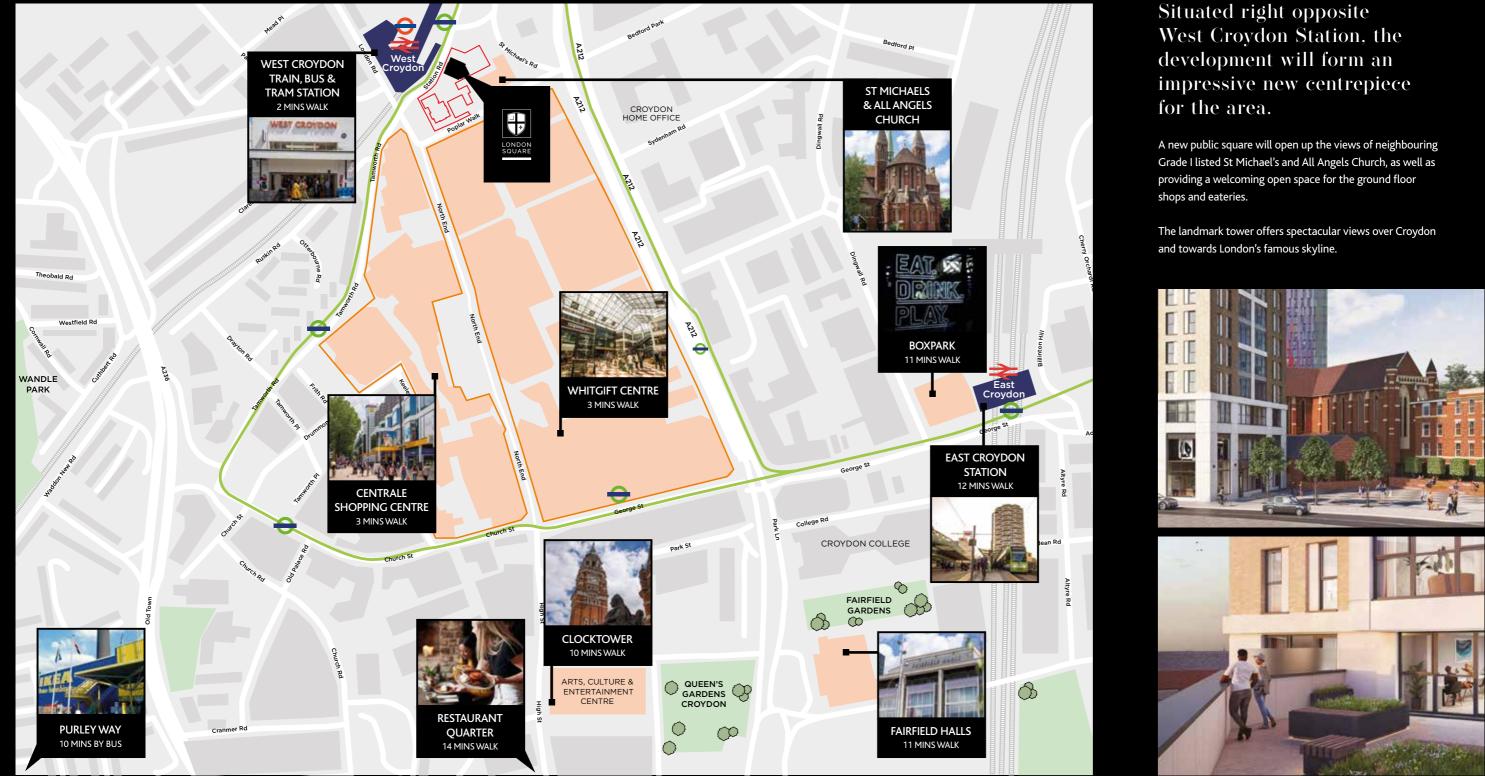

| 3 Bedroom                       |
|----------------|---------------------------------|
| Living Area    | 3.99m x 3.76m (13'1'' x 12'4'') |
| Kitchen/Dining | 6.76m x 2.64m (22'2" x 8'8")    |
| Bedroom 1      | 4.2m x 3.77m (13'9'' x 12'4'')  |
| Bedroom 2      | 2.55m x 4.29m (8'4'' x 14'1'')  |
| Bedroom 3      | 3.49m x 3.14m (11'6'' x 10'3'') |
| Winter Garden  | 3.88m x 2.62m (12'9'' x 8'7'')  |
|                |                                 |



2nd FLOOR

### KEY

SC = Service Cupboard S = Storage C = Cupboard WD = Washer Dryer W = Fitted Wardrobe to bedroom 1 W = Optional Wardrobe location

### 71 $\overline{\frown}$



\*Obscured glazed window

## 







GROUND FLOOR

1st FLOOR

2nd FLOOR



3rd FLOOR



4th-17th FLOOR



18th-19th FLOOR





20th FLOOR

21st FLOOR

# 



Computer generated images are indicative only.