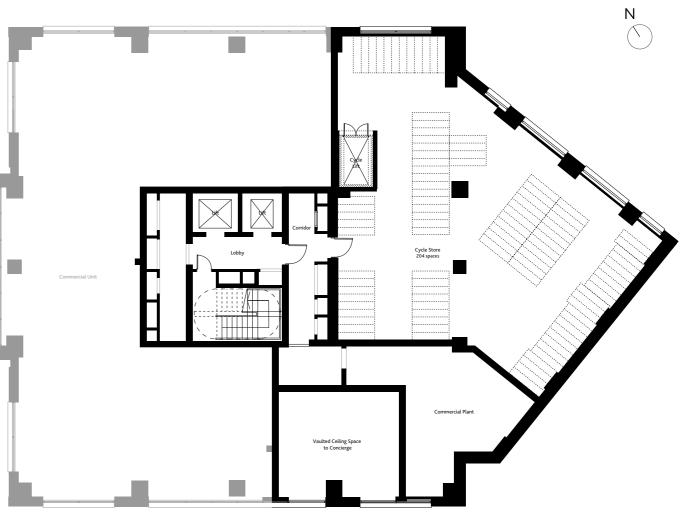

## 

GROUND FLOOR

1st FLOOR

2nd FLOOR

3rd FLOOR

4th-17th FLOOR

18th-19th FLOOR

20th FLOOR