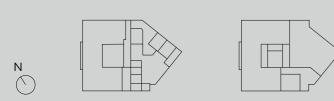

| PLOT 201       | 3 Bedroom                       |
|----------------|---------------------------------|
| Living Area    | 3.99m x 3.76m (13'1'' x 12'4'') |
| Kitchen/Dining | 6.76m x 2.64m (22'2" x 8'8")    |
| Bedroom 1      | 4.2m x 3.77m (13'9'' x 12'4'')  |
| Bedroom 2      | 2.55m x 4.29m (8'4'' x 14'1'')  |
| Bedroom 3      | 3.49m x 3.14m (11'6'' x 10'3'') |
| Winter Garden  | 3.88m x 2.62m (12'9'' x 8'7'')  |
|                |                                 |

2nd FLOOR

### KEY

SC = Service Cupboard S = Storage C = Cupboard WD = Washer Dryer W = Fitted Wardrobe to bedroom 1 W = Optional Wardrobe location